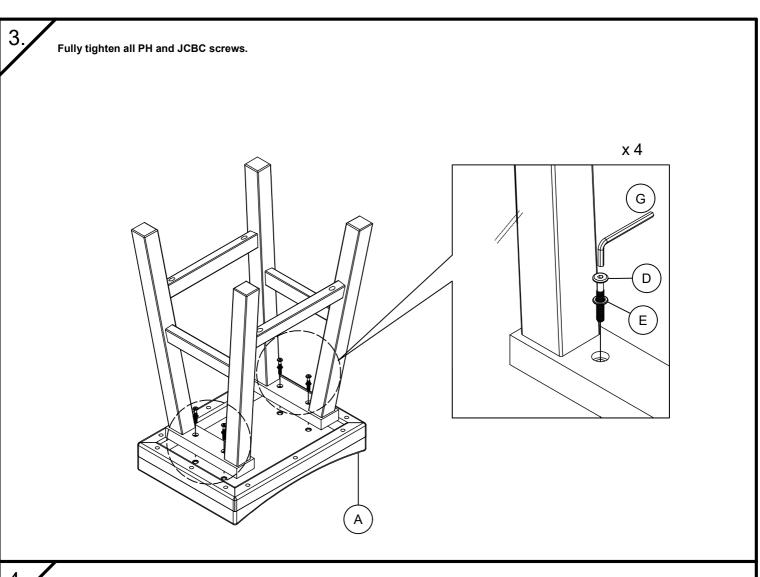

## ASSEMBLY INSTRUCTION #548- 24/30 SADDLE STOOL

| PARTS CHECK LIST |                 |       |
|------------------|-----------------|-------|
| CODE             | COMPONENTS      | Q'TY  |
| A                | STOOL SEAT      | 1 PC  |
| B                | LEG FRAME (L&R) | 2 PCS |
| ©                | STRETCHER       | 2 PCS |
| PARTS CHECK LIST |                 |       |
| CODE             | DESCRIPTION     | Q'TY  |