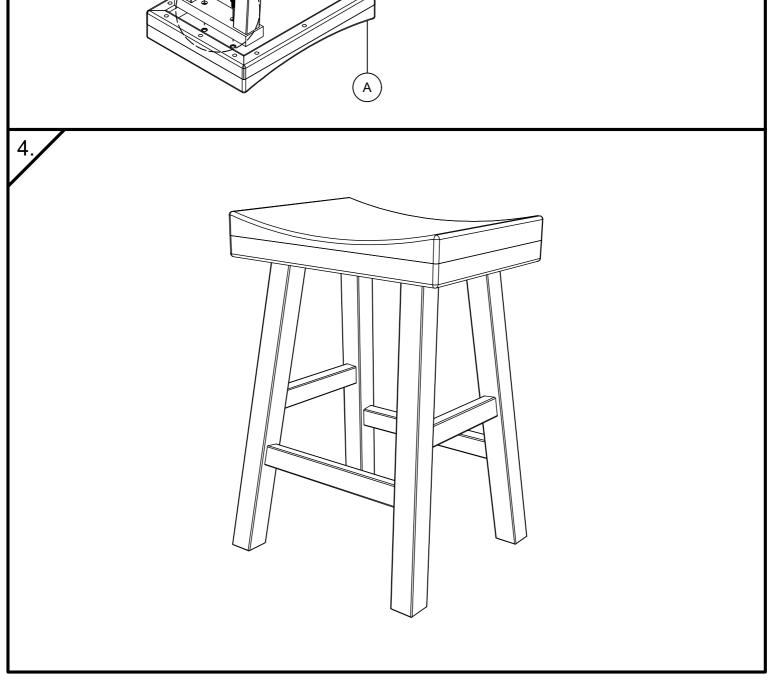

## ASSEMBLY INSTRUCTION #548- 24/30 SADDLE STOOL

| PARTS CHECK LIST |                 |       |
|------------------|-----------------|-------|
| CODE             | COMPONENTS      | Q'TY  |
| A                | STOOL SEAT      | 1 PC  |
| B                | LEG FRAME (L&R) | 2 PCS |
| ©                | STRETCHER       | 2 PCS |
| PARTS CHECK LIST |                 |       |
| CODE             | DESCRIPTION     | Q'TY  |