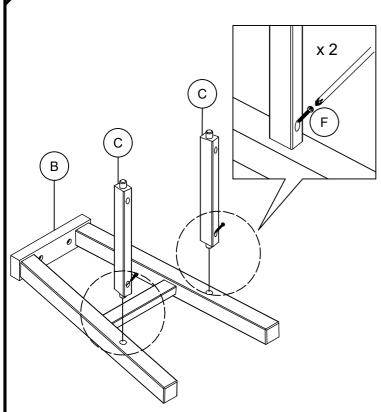

PHILLIPS HEAD SCREWDRIVER TOOL NEEDED ( NOT INCLUDED )

Loosely tighten PH screws.