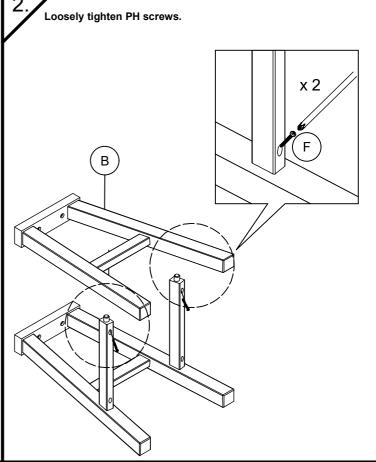

PHILLIPS HEAD SCREWDRIVER TOOL NEEDED ( NOT INCLUDED )

Loosely tighten PH screws.