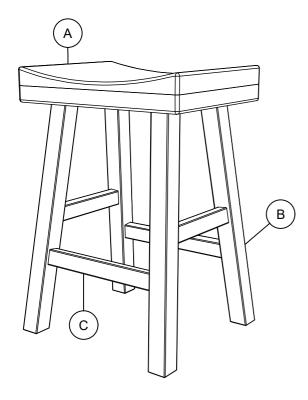

## ASSEMBLY INSTRUCTION #548- 24/30 SADDLE STOOL

| PARTS CHECK LIST |                 |       |
|------------------|-----------------|-------|
| CODE             | COMPONENTS      | Q'TY  |
| A                | STOOL SEAT      | 1 PC  |
| B                | LEG FRAME (L&R) | 2 PCS |
| ©                | STRETCHER       | 2 PCS |
| PARTS CHECK LIST |                 |       |
| CODE             | DESCRIPTION     | Q'TY  |