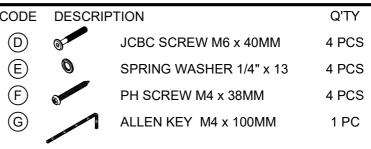

## ASSEMBLY INSTRUCTION #548- 24/30 SADDLE STOOL

| PARTS CHECK LIST |                 |       |
|------------------|-----------------|-------|
| CODE             | COMPONENTS      | Q'TY  |
| A                | STOOL SEAT      | 1 PC  |
| B                | LEG FRAME (L&R) | 2 PCS |
| ©                | STRETCHER       | 2 PCS |
| PARTS CHECK LIST |                 |       |
| CODE             | DESCRIPTION     | Q'TY  |