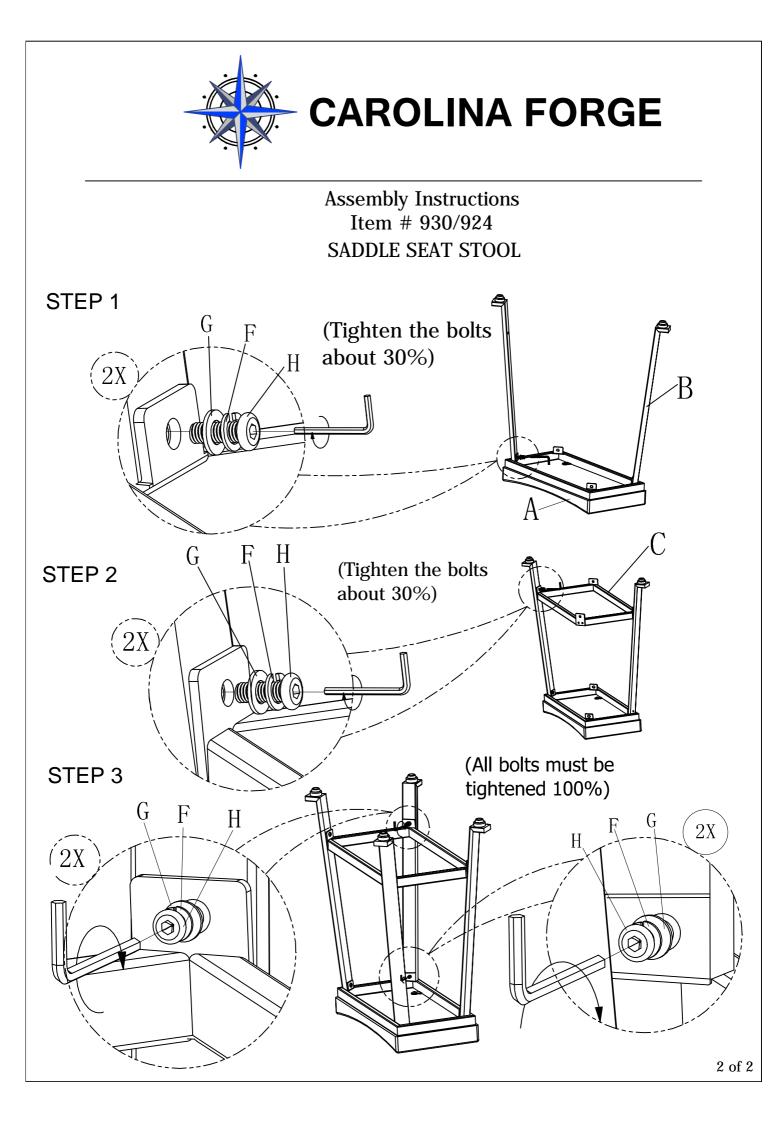

## Assembly Instructions Item # 930/924 SADDLE SEAT STOOL

Thank you for purchasing a Carolina Forge company product. This product has been designed for easy assembly and is constructed for durability. Please take the time to read and follow the assembly instructions carefully. If a part or hardware is missing or you have any difficulties in assembling this product, please contact us Toll Free 1-800-228-3876.

| NO. | PART | DESCRIPTION | Q'TY | NO. | PARTS | DESCRIPTION                  | Q'TY |
|-----|------|-------------|------|-----|-------|------------------------------|------|
| A   |      | Saddle Seat | 1PC  | F   |       | SpringWasher                 | 8PCS |
| В   |      | Leg         | 4PCS | G   | 6     | Flat Washer                  | 8PCS |
| С   |      | Foot Rest   | 1PC  | Н   |       | Allen Head Bolt<br>1/4"×1/2" | 8PCS |
|     |      |             |      | I   |       | Allen Head<br>Wrench<br>4MM  | 1PC  |