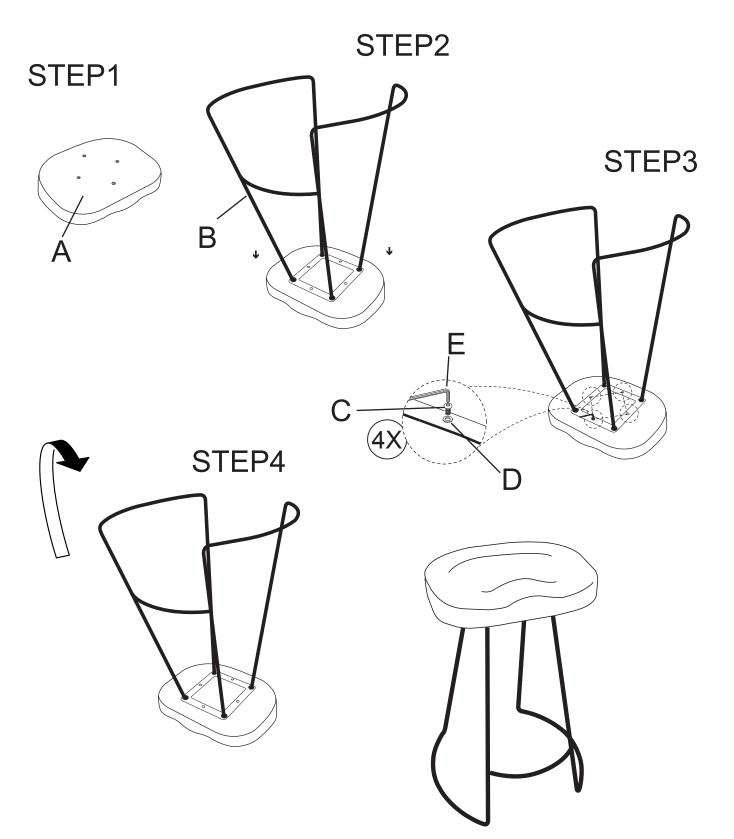

| NO. | PARTS | DESCRIPTION                  | Q'TY | NO. | PARTS | DESCRIPTION                 | Q'TY |
|-----|-------|------------------------------|------|-----|-------|-----------------------------|------|
| Α   |       | Seat                         | 1PC  | В   |       | Base                        | 1PC  |
| С   |       | Allen Head Bolt<br>1/4" 6/8" | 4PCS |     |       |                             |      |
| D   |       | Flat Washer<br>Ø12*T1.0      | 4PCS | Е   |       | Allen Head<br>Wrench<br>4MM | 1PCS |