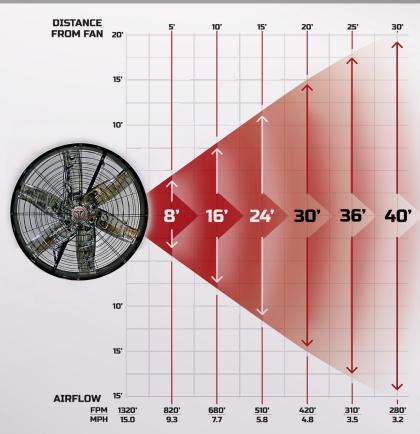

|
| MOUNT SYS.         |   | Quad-Strap System / 4 web straps 48" / 4300 lb. capacity each / 4 eyebolts / 4 carabiners |
| <b>POWER CORD</b>  |   | 15' / 3 wire / 16 gauge / SJOOW for weather protection / 3 prong-plug / UL Listed         |
| BLADES             |   | 6 Krupp Stainless Steel / balanced / grooved for noise reduction and rigidity             |
| SHROUD             |   | Steel formed / powder coated gloss black                                                  |
| <b>NOISE LEVEL</b> |   | 33.6 DB (taken 20' from fan center, hanging 20' from floor)                               |
| DRIVE              |   | Belt drive / cast motor pulley                                                            |

## **AIRFLOW GRAPH**