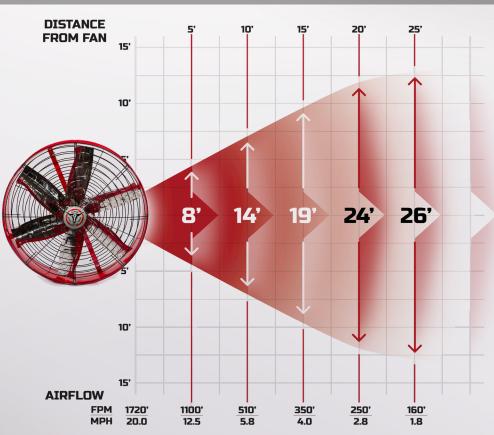

s.                                                                                   |
| MOUNT SYS.         | Quad-Strap System / 4 web straps 48" / 4300 lb. capacity each / 4 eyebolts / 4 carabiners |
| <b>POWER CORD</b>  | 15', 3 wire / 16 gauge / SJOOW for weather protection / 3 prong-plug / UL                 |
| BLADES             | 6 Krupp Stainless Steel / balanced / grooved for noise reduction and rigidity             |
| SHROUD             | Steel formed / powder coated gloss red                                                    |
| <b>NOISE LEVEL</b> | 28.7 DB (taken 20' from fan center, hanging 20' from floor)                               |
| DRIVE              | Belt drive / cast motor pulley / high-performance kevlar belt                             |

## **AIRFLOW GRAPH**