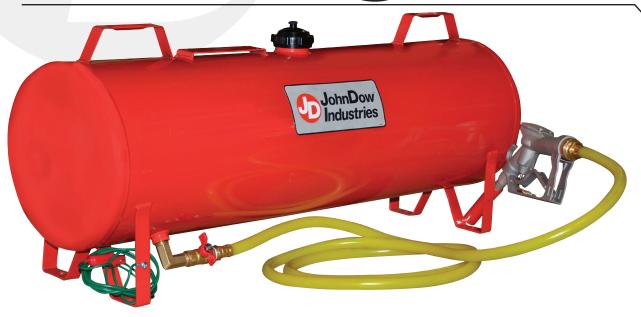

## **GALLON**PORTABLE FUEL STATION

This fuel station is an UN/DOT approved packaging for the transport of gasoline by motor vehicle and to gravity dispense fuel into gas powered portable equipment., vehicle fuel tanks or other approved containers. (NOT for use on rail, air or marine transportation).

## Features include:

- Durable welded steel tank
- UN/DOT approved
- Gravity feed tank
- 10' dispensing hose
- Built-in shut off valve
- Ground wire for safety
- Squeeze handle dispenser
- Nominal capacity: 15.0 gallons
- Tare weight: 29 lbs.
- Gross weight filled: 116 lbs.
- Dimensions: 38.3" x 11.15" x 15.9"
- Use with one type of fuel only
- Professional quality
- Hardware included