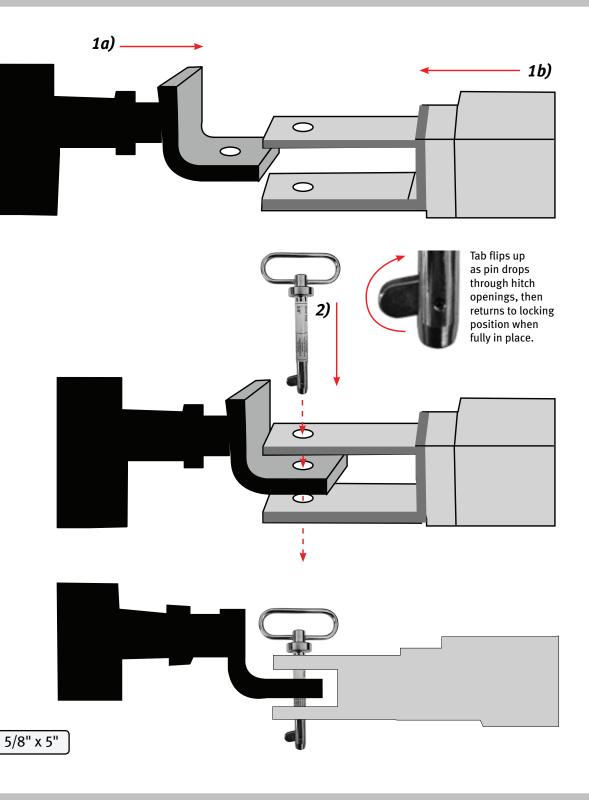

## **LockDown Hitch Pins are**

- self-locking
- vertical hitch pins

## The locking mechanism is

- gravity actuated
- held in place by its own design

**LockDown Hitch Pins** replace the need for cotter or similar accessory pins that must be inserted into the bottom hole of the hitch pin. Made from heat treated grade 5,

gold oxide plated. Cut with a chamfered edge to minimize any possible distortion of a corner when struck by an outside force. Coiled spring pins that are used as the pivot point are made from high strength, hardened stainless steel. Used to connect any tractor or truck to field implements, wagons, trailers, spreaders, mixers and more.