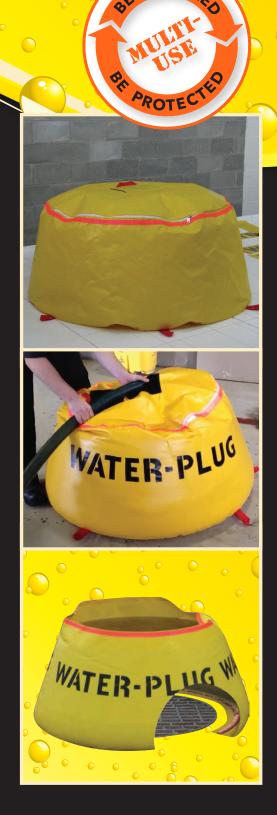

## Water-Plug<sup>™</sup>

## The solution to manhole overflow

- ♦ Easy to Use, Deploy, Store & Transport
- Conical shape allows for self depolyment
- Surrounds drain to retain over 2in of water
- Built in weights surround inner drain to seal and minimize seepage underneath
- Use sump pump inside unit to pump, drain & divert water
- Zippered cover contains water to prevent overflow
- Reusable & lasts for years

Water-Plug with open top & side cut away for visual purposes.

Quick Dam Water-Plugs provide protection against manhole overflow. This self rising barrier wraps around the manhole & contains the water seeping out. Should water start to exceed the product height, simply place a sump pump inside to direct water elsewhere & prevent surrounding damage.