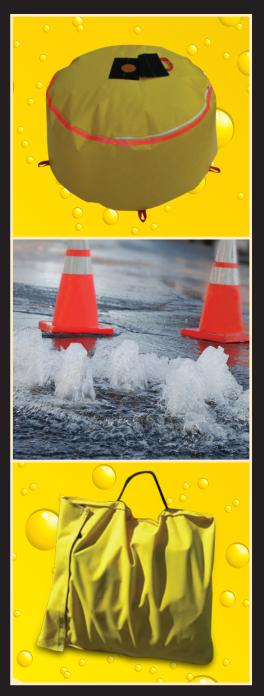

## The solution to manhole overflow

- ♦ Easy to Use, Deploy, Store & Transport
- Conical shape allows for self depolyment
- Surrounds drain to retain over 2in of water
- Built in weights surround inner drain to seal and minimize seepage underneath
- Use sump pump inside unit to pump, drain & divert water
- Zippered cover contains water to prevent overflow
- Reusable & lasts for years

Water-Plug with open top & side cut away for visual purposes.

Quick Dam Water-Plugs provide protection against manhole overflow. This self rising barrier wraps around the manhole & contains the water seeping out. Should water start to exceed the product height, simply place a sump pump inside to direct water elsewhere & prevent surrounding damage.

The **Water-Plug** packed in its own carring bag is very compact and weighs less than a briefcase.

EDWOSB Certified FEMA Registered