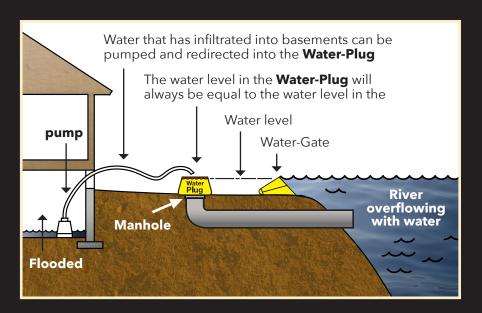

Water-Plug with open top & side cut away for visual purposes.

Quick Dam Water-Plugs provide protection against manhole overflow. This self rising barrier wraps around the manhole & contains the water seeping out. Should water start to exceed the product height, simply place a sump pump inside to direct water elsewhere & prevent surrounding damage.