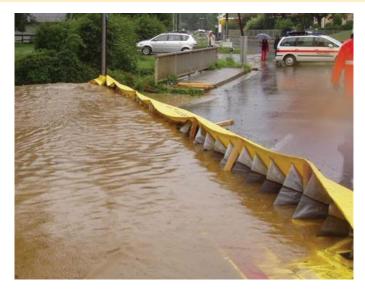

# Stop Flood Water, Fast!

Water-Gates roll out in the path of problem water & rise as needed with the flow of water

Water-Gates unfold & rise with the flow of oncoming water

Quickly rolls out, turns corners, is flexible & follows landscaping. Connect multiple units together for unlimited length.

#### Water-Gate

- Lays out flat & then self-rises with the flow of oncoming water
- Controls & redirects water, easy to use, deploy, store & transport
- Compact & portable, rolls into position
- Durable, flexible & conforms to any surface
- Built in weights provide stability & prevents rolling
- Clean, dry, fold & store for reuse, lasts for years
- Use in extreme temperatures
- Units connect for unlimited lengths
- Flood protection from 6in to 5ft high
- FM Approved

### **Applications:**

- Flood/Hurricane Preparedness
- Swelling Rivers
- Flash Flood
- Broken Water Main
- Create Water Reserve
- Fire Hydrant Maintenance