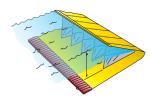

# Stop Flood Water, Fast!

Water-Gates roll out in the path of problem water & rise as needed with the flow of water

Water-Gates unfold & rise with the flow of oncoming water

Quickly rolls out, turns corners, is flexible & follows landscaping. Connect multiple units together for unlimited length.

#### Water-Gate

- Lays out flat & then self-rises with the flow of oncoming water
- Controls & redirects water, easy to use, deploy, store & transport
- Compact & portable, rolls into position
- Durable, flexible & conforms to any surface
- Built in weights provide stability & prevents rolling
- Clean, dry, fold & store for reuse, lasts for years
- Use in extreme temperatures
- Units connect for unlimited lengths
- Flood protection from 6in to 5ft high
- FM Approved