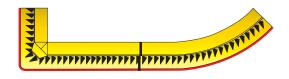

# Stop Flood Water, Fast!

Water-Gates roll out in the path of problem water & rise as needed with the flow of water

Water-Gates unfold & rise with the flow of oncoming water

Quickly rolls out, turns corners, is flexible & follows landscaping. Connect multiple units together for unlimited length.

#### Water-Gate

- Lays out flat & then self-rises with the flow of oncoming water
- Controls & redirects water, easy to use, deploy, store & transport
- Compact & portable, rolls into position
- Durable, flexible & conforms to any surface
- Built in weights provide stability & prevents rolling
- Clean, dry, fold & store for reuse, lasts for years
- Use in extreme temperatures
- Units connect for unlimited lengths
- Flood protection from 6in to 5ft high
- FM Approved