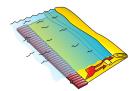

# Stop Flood Water, Fast!

Water-Gates roll out in the path of problem water & rise as needed with the flow of water

Water-Gates unfold & rise with the flow of oncoming water

Quickly rolls out, turns corners, is flexible & follows landscaping. Connect multiple units together for unlimited length.

#### Water-Gate

- Lays out flat & then self-rises with the flow of oncoming water
- Controls & redirects water, easy to use, deploy, store & transport
- Compact & portable, rolls into position
- Durable, flexible & conforms to any surface
- Built in weights provide stability & prevents rolling
- Clean, dry, fold & store for reuse, lasts for years
- Use in extreme temperatures
- Units connect for unlimited lengths
- Flood protection from 6in to 5ft high
- FM Approved