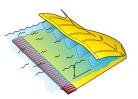

# Stop Flood Water, Fast!

Water-Gates roll out in the path of problem water & rise as needed with the flow of water

Water-Gates unfold & rise with the flow of oncoming water

Quickly rolls out, turns corners, is flexible & follows landscaping. Connect multiple units together for unlimited length.

#### Water-Gate

- Lays out flat & then self-rises with the flow of oncoming water
- Controls & redirects water, easy to use, deploy, store & transport
- Compact & portable, rolls into position
- Durable, flexible & conforms to any surface
- Built in weights provide stability & prevents rolling
- Clean, dry, fold & store for reuse, lasts for years
- Use in extreme temperatures
- Units connect for unlimited lengths
- Flood protection from 6in to 5ft high
- FM Approved