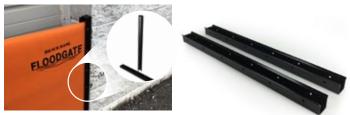

## **Side Rails**

- Provides a smooth surface for uneven openings.
- Comes as a set
- Creates a stable opening to fit Flood Gate in.

| ITEM#     | DESCRIPTION        |
|-----------|--------------------|
| QDFGSIDES | Pair of Side Rails |