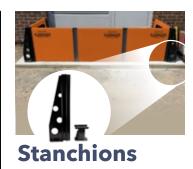

Replacement sleeves available for Flood Gates

- Available in 2-way and 3-way
- Joins multiple units together to create wider protection
- 3-way Stanchion creates right angles or U-shape around doorways

| ITEM#     | DESCRIPTION         |
|-----------|---------------------|
| QDFGSTAN  | 2-Way Stanchion Set |
| QDFGST3WC | 3-Way Stanchion Set |