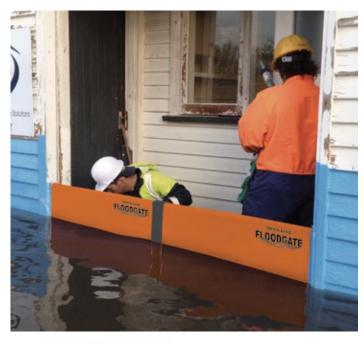

## **Entryway Flood Protection** Flood Gate: Easy to use. Installs in minutes.

Jack expands and seals sides

Bolt seals bottom

Creates water tight seal

888-761-4405 | www.quickdams.com

## **Flood Gate**

- Blocks entryways from flood water
- Flood protection up to 26in high
- Adjusts for openings from 25in -50in
- Stops water in its path
- Easy to use & installs in just minutes
- No alterations needed
- Can be used inside or outside
- Can be used for doors that open in or out
- Entryway remains accessible while in use
- Neoprene sleeve creates water tight seal
- Patented & Kitemark Approved