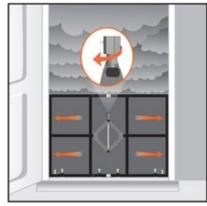

## **Entryway Flood Protection** Flood Gate: Easy to use. Installs in minutes.

Jack expands and seals sides

Bolt seals bottom

Creates water tight seal

888-761-4405 | www.quickdams.com