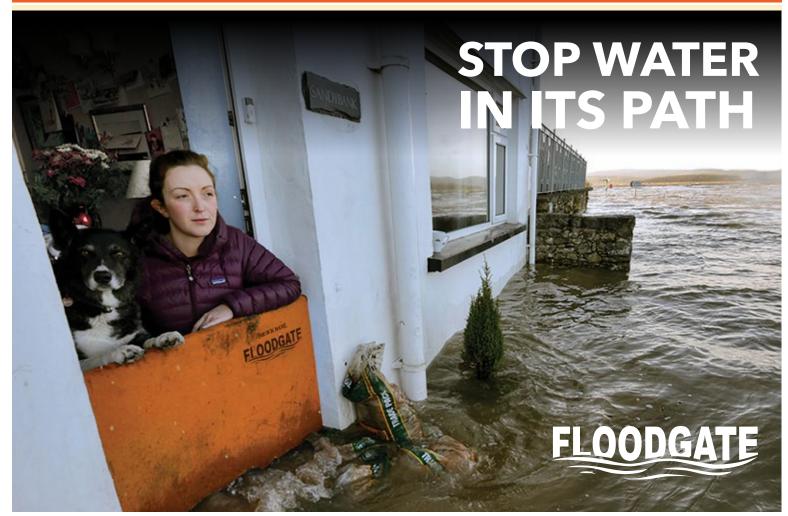

## **Flood Gate**

- Blocks entryways from flood water
- Flood protection up to 26in high
- Adjusts for openings from 25in -50in
- Stops water in its path
- Easy to use & installs in just minutes
- No alterations needed
- Can be used inside or outside
- Can be used for doors that open in or out
- Entryway remains accessible while in use
- Neoprene sleeve creates water tight seal
- Patented & Kitemark Approved