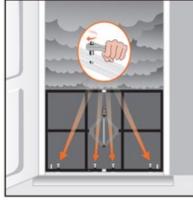

## **Entryway Flood Protection** Flood Gate: Easy to use. Installs in minutes.

Jack expands and seals sides

Bolt seals bottom

Creates water tight seal

888-761-4405 | www.quickdams.com