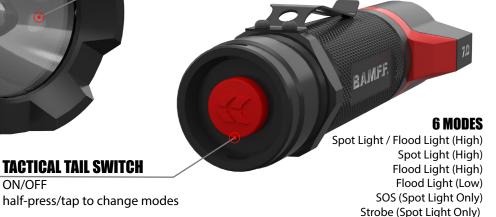

### **FEATURES**

**TACTICAL TAIL SWITCH** 

ON/OFF

- Dual LED Head
  - Long distance spot light
  - 160 degree close range wide angle flood light
- Made from aircraft-grade aluminum
- Hard anodized anti-abrasive finish (longer lasting black finish)
- IPX7 rating. Waterproof to 1 meter submersion for 30 minutes\*
- 1 meter impact resistance
- 129mm length x 30mm body diameter
- 113g/4 oz (battery excluded)
- Compatible with two battery options\*
  - 1 x 18650 rechargeable battery (increaseses performance)
  - 3 x AAA batteries
- Reverse polarity protection guards against improper battery installation
- Lanyard included to prevent dropping