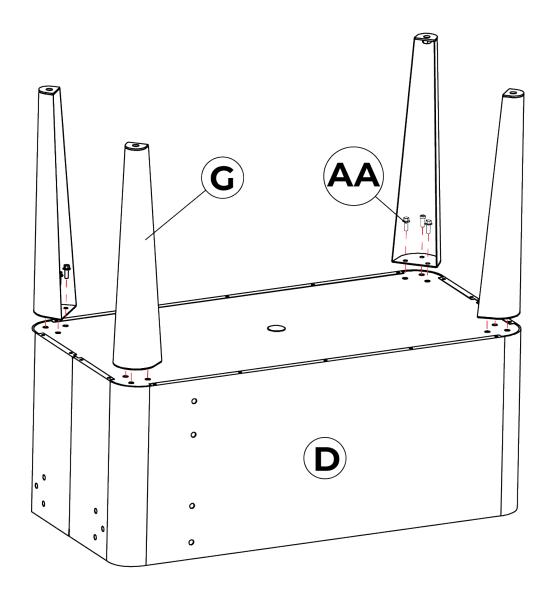

#### Step 1

• Turn body (basin) upside down, place it on a clean, soft surface and attach 4 legs (G) to body (D) with (3) M6x16mm hex flange bolts (AA) for each leg, a total of 12 bolts.