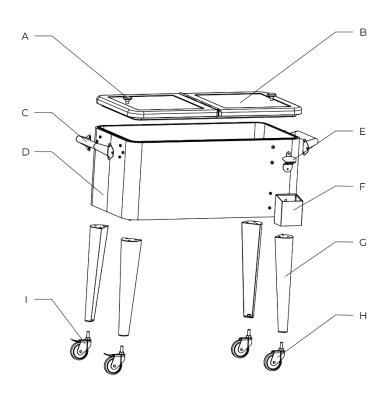

#### Parts List

| Key | Description             | Qty |
|-----|-------------------------|-----|
| А   | Lid Knob                | 2   |
| В   | Lid                     | 1   |
| С   | Body Handle             | 2   |
| D   | Body (Basin)            | 1   |
| E   | Bottle Opener           | 1   |
| F   | Bottle Cap Catcher      | 1   |
| G   | Leg                     | 4   |
| Н   | Caster                  | 2   |
| I   | Caster with Brake       | 2   |
| AA  | M6 x 16 Hex Flange Bolt | 12  |
| ВВ  | M6 x 16 Hex Socket Bolt | 14  |
| СС  | M5 x 35 Screw           | 2   |
| DD  | Washer                  | 2   |

#### Step 1

• Turn body (basin) upside down, place it on a clean, soft surface and attach 4 legs (G) to body (D) with (3) M6x16mm hex flange bolts (AA) for each leg, a total of 12 bolts.

### Step 2:

- Insert and thread casters (I) into two legs (G) on the same side. Insert and thread casters (H) into other two legs (G) on the same side.

### Step 3

• Attach the body handles (C) to body (D) using **(6) M6x16mm hex socket bolts** (BB) for each handle, a total of 12 bolts, and fully tighten with the provided Allen wrench.

#### Step 4

- Attach the bottle opener (E) to body (D) using (2) M6x16mm hex socket bolts (BB) and tighten with the Phillips screwdriver.
- Attach the cap catcher (F) to body (D) by sliding it down over the 2 pre-installed bolts.

#### Step 5

- Note: The lid knobs (A) are pre-attached to the lid (B) with pre-installed (2) M5x35mm screws (CC) and (2) washers (DD). They are upside down.
- Please remove the knobs using a Phillips screwdriver and re-assemble them on the lid right-side up.