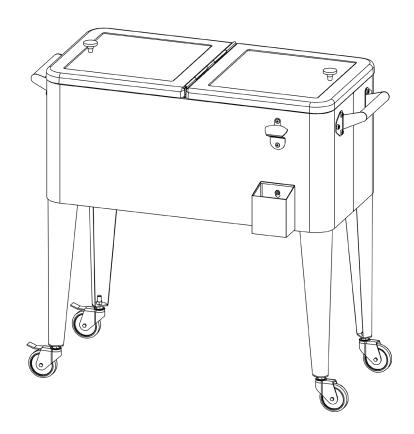

# Permasteel 80QT Cooler Use & Care Guide

Model number: PS-203

Thank you for purchasing your new patio cooler from Permasteel. We hope you enjoy your product.

If you have any questions, please call us **1-888-287-0735** or visit **www.permasteel.life** 