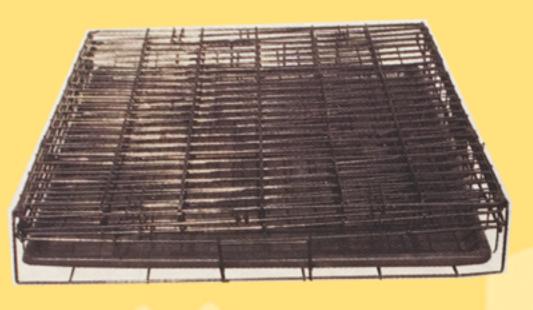

Step 1: Set Crate on the ground with the plastic pan on the bottom. Unhook the latch from the side of the crate