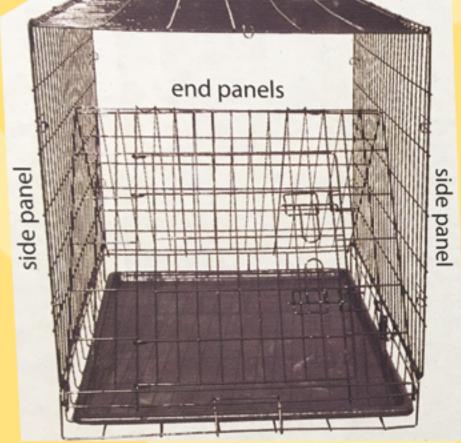

## Step 5:

Make sure end panels are properly secured. Once Crate is secure it is ready for use.