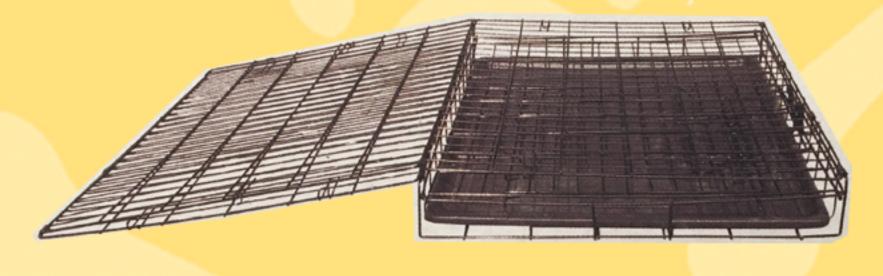

## Includes:

- Carrying handle
- Two latches on door for extra safety
- Leak proof plastic pan
- Divider panel

Step 2: Unfold one side of the crate completely and set it on the ground.

Step 3: Grab the top panel, lift up and swing over to form the main structure of the crate.