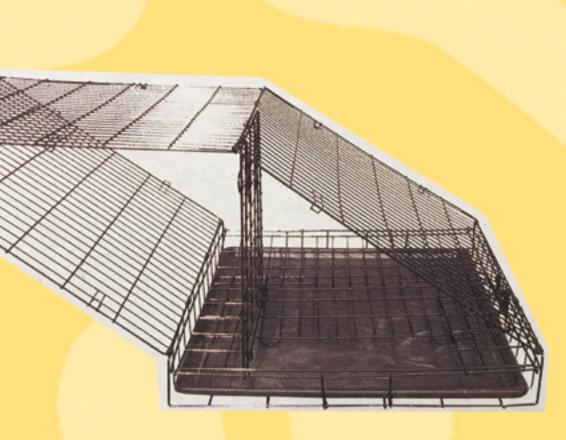

## Folding Kennel Crate

top panel

Step 4: Reach and pull up the end panels then lock into the side panel hooks. Secure the end panels to the top panel using the end panel hooks.