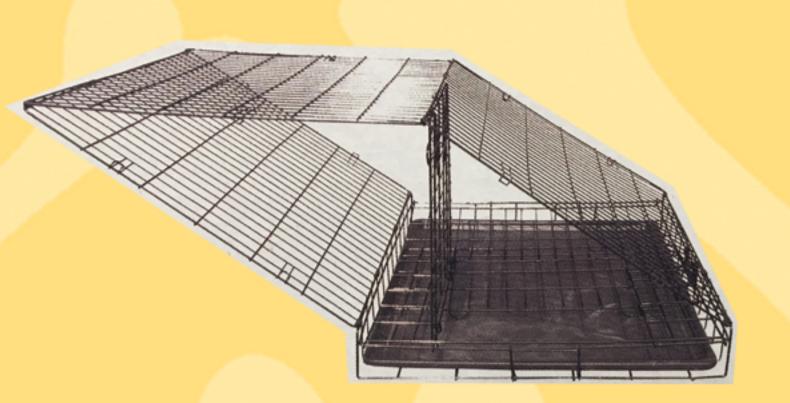

Step 3:
Grab the top panel, lift up and swing over to form the main structure of the crate.

Step 4:
Reach and pull up the end
panels then lock into the side
panel hooks. Secure the end
panels to the top panel using
the end panel hooks.