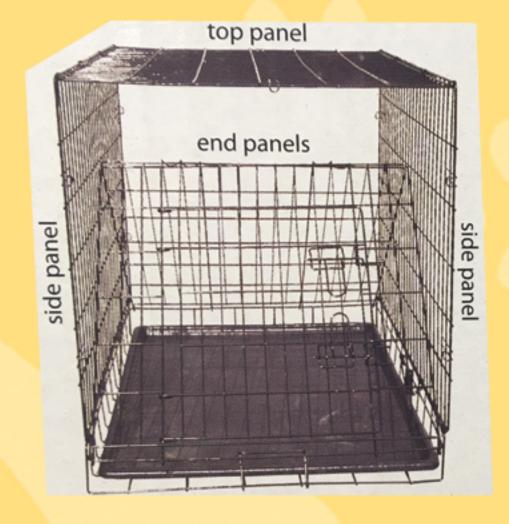

Step 5:
Make sure end panels are properly secured. Once Crate is secure it is ready for use.