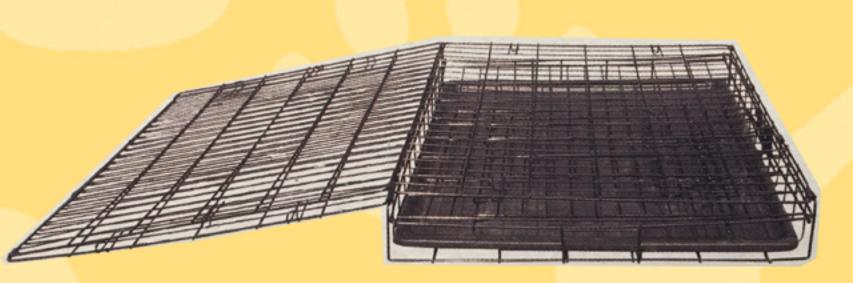

## Folding Kennel Crate

Step 1:
Set Crate on the ground with the plastic pan on the bottom. Unhook the latch from the side of the crate

Step 2: Unfold one side of the crate completely and set it on the ground.