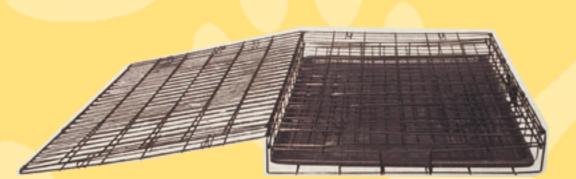

## Folding Kennel Crate

Step 1: Set Crate on the ground with the plastic pan on the bottom. Unhook the latch from the side of the crate

Step 2:
Unfold one side of the crate completely and set it on the ground.