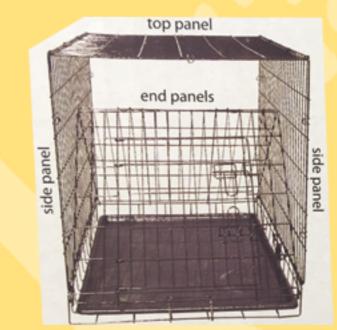

Step 5:
Make sure end panels are properly secured. Once Crate is secure it is ready for use.