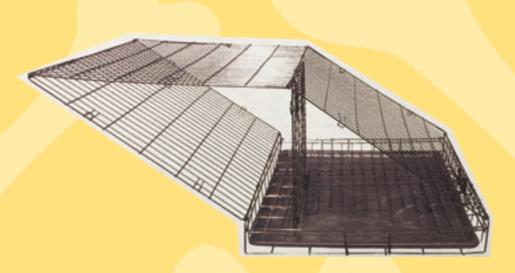

Step 3:
Grab the top panel, lift up and swing over to form the main structure of the crate.

Step 4:
Reach and pull up the end
panels then lock into the side
panel hooks. Secure the end
panels to the top panel using
the end panel hooks.