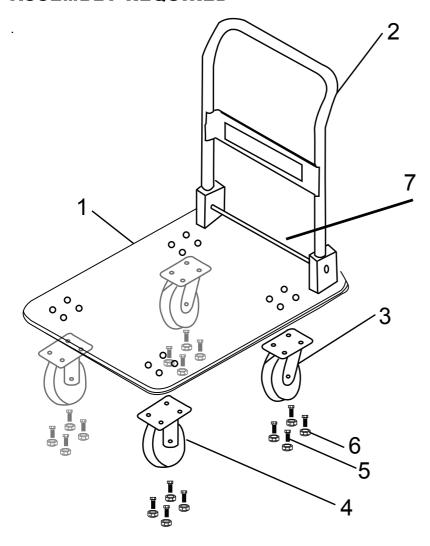

Use as intended only. Inspect before every use; do not use if parts are loose or damaged.

Caster Placement– (2) rigid wheels in front and (2) swivel caster wheels in back. This configuration turns easily and tracks straight.

### **ASSEMBLY REQUIRED**

| 1. | Platform                 | 1 piece   |
|----|--------------------------|-----------|
| 2. | Handle                   | 1 piece   |
| 3. | Swivel wheels            | 2 pieces  |
| 4. | Fixed wheels             | 2 pieces  |
| 5. | Screw <del>0</del> 10*30 | 16 pieces |
| 6. | Nut <del>0</del> 10      | 16 pieces |
| 7. | Tension Rod              | 1 piece   |