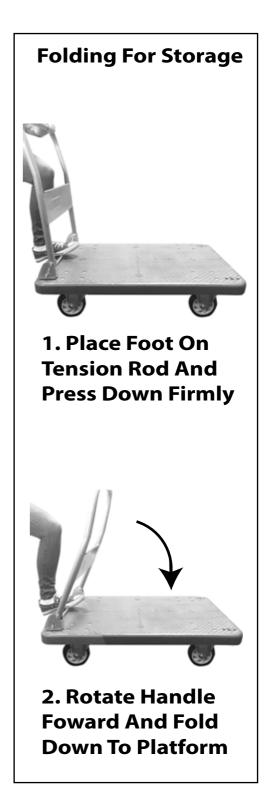

of dynamic loading!** Sudden load movement may briefly create excess load causing product failure.

Use as intended only. Inspect before every use; do not use if parts are loose or damaged.

Caster Placement– (2) rigid wheels in front and (2) swivel caster wheels in back. This configuration turns easily and tracks straight.

HANDLE WILL FOLD FORWARD FOR EASY STORAGE. UNFOLD HANDLE FOR PROPER USE.

### **ASSEMBLY REQUIRED**



| 1. | Platform                 | 1 piece   |
|----|--------------------------|-----------|
| 2. | Handle                   | 1 piece   |
| 3. | Swivel wheels            | 2 pieces  |
| 4. | Fixed wheels             | 2 pieces  |
| 5. | Screw <del>0</del> 10*30 | 16 pieces |
| 6. | Nut <del>0</del> 10      | 16 pieces |
| 7. | Tension Rod              | 1 piece   |