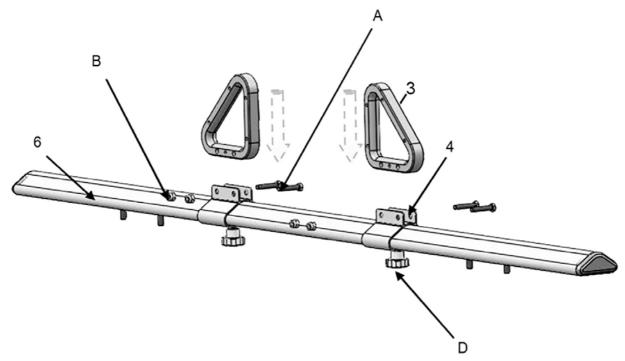

#### Step 1

Slide triangular stop (3) into a mounting sleeve (4), tighten with M8\*40 bolt (A) and M8 lock nut (B). Repeat until all 4 triangular stops are assembled.

#### Step 2

Attach the assembled Cross Bar (6) to Post A (1). Secure with M10\*25 bolt (C), 10 spring washer (E), 10 washer (I) and M10 locking nut (J). Make sure the lip of mounting foot of Post A (1) faces toward the inside of truck bed. (Fig.2)

#### Step 3

Attach the assembled Cross Bar (6) to Post B (2). Securing with M10\*25 bolt (C), 10 spring washer (E), 10 washer (I) and M10 locking nut (J). Make sure the lip of mounting foot of Post B (2) faces toward the inside of the truck bed.