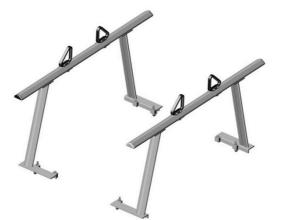

# AUTRACK4 800 Ib 4-POST ALUMINUM UTILITY TRUCK RACK INSTRUCTION MANUAL

### **Technical Specifications**

800-lb. load capacity Easy no-drill installation with basic hand tools No holes required in truck bed 4 load mounts/stops can be adjusted to secure your cargo Universal design fits both long and short bed pickup trucks and most makes and models Fully adjustable crossbars can fit any truck bed width up to 71in. Lightweight yet strong aluminum construction will never rust Zinc-plated hardware for maximum strength and durability Width of Bars: 1.5"