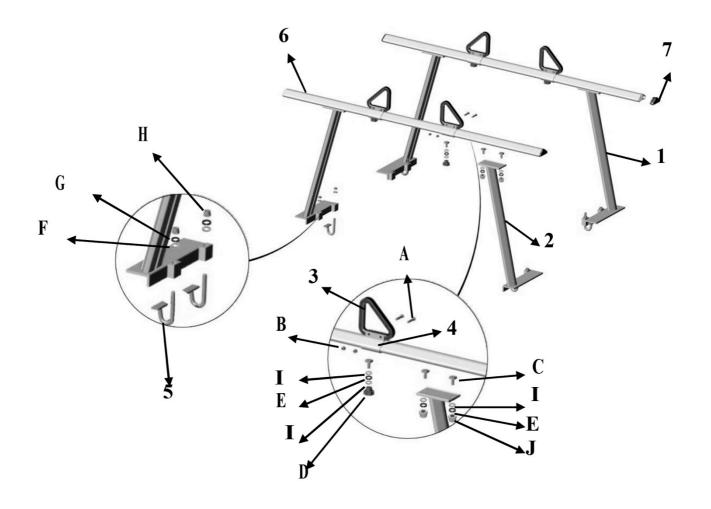

## HARDWARE LIST

| Hardware | Description         | Image | Quantity | Hardware | Description         | Image    | Quantity |
|----------|---------------------|-------|----------|----------|---------------------|----------|----------|
| А        | M8*40 Bolt          |       | 8        | F        | 12 washer           | 0        | 8        |
| В        | M8 Lock nut         | ٢     | 8        | G        | 12 spring<br>washer | C        | 8        |
| С        | M10*25 bolt         | ~     | 12       | н        | M12 nut             | <b>S</b> | 8        |
| D        | Adjustment<br>knob  |       | 4        | 1        | 10 washer           | 0        | 16       |
| E        | 10 spring<br>washer | 0     | 12       | J        | M10 Lock<br>nut     | ٢        | 8        |

#### Step 1

Slide triangular stop (3) into a mounting sleeve (4), tighten with M8\*40 bolt (A) and M8 lock nut (B). Repeat until all 4 triangular stops are assembled.

#### Step 2

Attach the assembled Cross Bar (6) to Post A (1). Secure with M10\*25 bolt (C), 10 spring washer (E), 10 washer (I) and M10 locking nut (J). Make sure the lip of mounting foot of Post A (1) faces toward the inside of truck bed. (Fig.2)

#### Step 3

Attach the assembled Cross Bar (6) to Post B (2). Securing with M10\*25 bolt (C), 10 spring washer (E), 10 washer (I) and M10 locking nut (J). Make sure the lip of mounting foot of Post B (2) faces toward the inside of the truck bed.

#### Step 4

Position above assembled rack onto side rail of truck bed, the Feet lips should be flush with the insides of side rail. Insert J-Hooks (5) up through the mounting tubes on each Foot; tighten with 12 Washers (F), 12 Spring Washers (G) and M12 Nuts (H). Repeat for the other three Posts. (Fig.2)

## PARTS LIST

| 5 | Description       | Quantity |
|---|-------------------|----------|
| 1 | Post A            | 2        |
| 2 | Post B            | 2        |
| 3 | Triangular stop   | 4        |
| 4 | Mounting sleeve   | 4        |
| 5 | J Hook            | 8        |
| 6 | Cross Bar         | 2        |
| 7 | Plastic end cover | 4        |