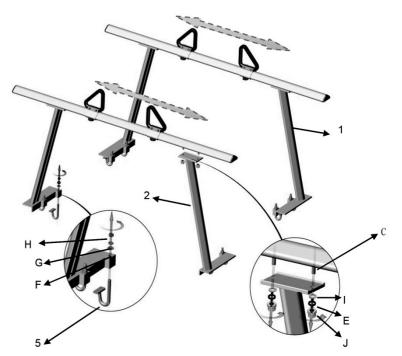

#### Step 1

Slide triangular stop (3) into a mounting sleeve (4), tighten with M8\*40 bolt (A) and M8 lock nut (B). Repeat until all 4 triangular stops are assembled.

#### Step 2

Attach the assembled Cross Bar (6) to Post A (1). Secure with M10\*25 bolt (C), 10 spring washer (E), 10 washer (I) and M10 locking nut (J). Make sure the lip of mounting foot of Post A (1) faces toward the inside of truck bed. (Fig.2)

#### Step 3

Attach the assembled Cross Bar (6) to Post B (2). Securing with M10\*25 bolt (C), 10 spring washer (E), 10 washer (I) and M10 locking nut (J). Make sure the lip of mounting foot of Post B (2) faces toward the inside of the truck bed.

#### Step 4

Position above assembled rack onto side rail of truck bed, the Feet lips should be flush with the insides of side rail. Insert J-Hooks (5) up through the mounting tubes on each Foot; tighten with 12 Washers (F), 12 Spring Washers (G) and M12 Nuts (H). Repeat for the other three Posts. (Fig.2)

## PARTS LIST

| 5 | Description       | Quantity |
|---|-------------------|----------|
| 1 | Post A            | 2        |
| 2 | Post B            | 2        |
| 3 | Triangular stop   | 4        |
| 4 | Mounting sleeve   | 4        |
| 5 | J Hook            | 8        |
| 6 | Cross Bar         | 2        |
| 7 | Plastic end cover | 4        |