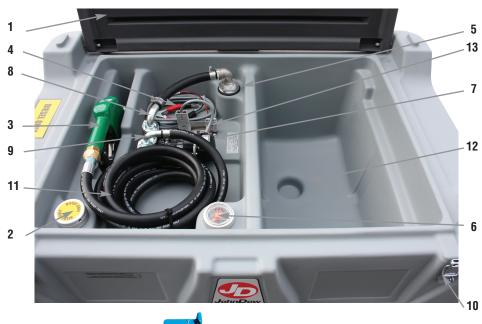

## **REPLACEMENT PARTS:**

|    | Item List for JDI-AFT106                 |
|----|------------------------------------------|
| 1  | Locking Cover                            |
| 2  | Filler Cap with Vent                     |
| 3  | Automatic Dispensing Nozzle              |
| 4  | Power Cable with Battery Terminal Clamps |
| 5  | Suction Hose Coupler With Filter         |
| 6  | Fuel Level Gauge                         |
| 7  | 12V Fuel Transfer Pump                   |
| 8  | Suction Hose, Clamp and Curved Tube      |
| 9  | Strainer Filter with Coupler             |
| 10 | Lid Clasps (2)                           |
| 11 | Delivery Hose                            |
| 12 | Tool Storage Bin                         |
| 13 | DEF Electrical Connect                   |
| 14 | 10 Gallon DEF Tank (Optional)            |