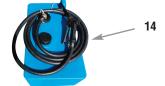

## **REPLACEMENT PARTS:**

|    | Item List for JDI-AFT106                 |
|----|------------------------------------------|
| 1  | Locking Cover                            |
| 2  | Filler Cap with Vent                     |
| 3  | Automatic Dispensing Nozzle              |
| 4  | Power Cable with Battery Terminal Clamps |
| 5  | Suction Hose Coupler With Filter         |
| 6  | Fuel Level Gauge                         |
| 7  | 12V Fuel Transfer Pump                   |
| 8  | Suction Hose, Clamp and Curved Tube      |
| 9  | Strainer Filter with Coupler             |
| 10 | Lid Clasps (2)                           |
| 11 | Delivery Hose                            |
| 12 | Tool Storage Bin                         |
| 13 | DEF Electrical Connect                   |
| 14 | 10 Gallon DEF Tank (Optional)            |