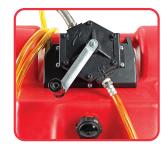

Optional Two-Way Pump Kit allows for pump assisted fueling when gravity flow is not an option.