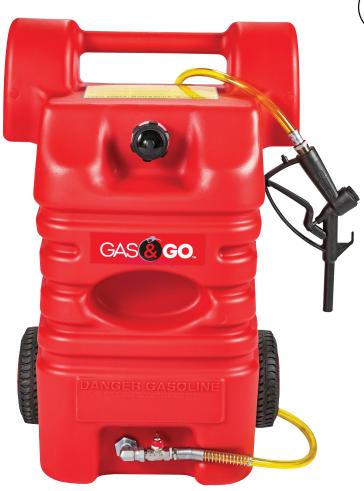

## GALLON POLY PORTABLE FUEL CART

The GG-15PFC provide safe, effective and affordable method of storing and transferring fuel.

## GG-15PFC

- UN/DOT and Transport Canada Approved
- Made from high molecular weight, high density polyethylene (HMW-HDPE)
- Fill and transports in "lay flat" horizontal position
- Gravity flow design
- · Molded handle
- 2" filler neck
- Vented fill cap
- HD pneumatic tires/wheels
- 8' 3/4" dispensing hose
- Spring-loaded dispensing nozzle
- Optional pump kit (GG-PRK13)