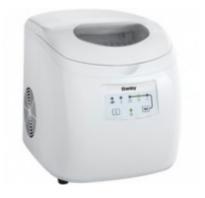

## Danby 2 lb Ice Maker DIM2500WDB

## **FEATURES**

- Can produce up to 25 lbs (12 kg) of ice a day and can store up to 2 lbs (1 kg) of ice
- Produces 3 ice cube sizes
- White exterior and lid with see through window
- Features a white ice scoop
- Simple electronic controls with LED display
- Alarm will sound when the ice bucket is full
- Self clean function
- Environmentally friendly R134A refrigerant