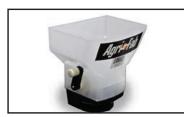

100 lb. Tow Spiker/Seeder/Spreader

MODFI 45-0543

- 100 lb. capacity covers about 1/3 acre (17,500 sq. ft).\*
- Combination design allows you to aerate and seed in one pass.
- Eight galvanized steel spike disks for thorough aeration.

#### 175 lb. Tow Spiker/ Seeder/Drop Spreader

MODFI 45-0545

- 175 lb. capacity covers about 1 acre (40,000 sq. ft.).\*
- Combination design allows you to aerate and seed in one pass.
- Ten galvanized steel spike disks for thorough aeration.