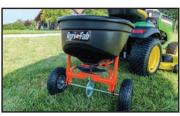

#### 185 lb. Tow Spreader

MODEL 45-0329

- 185 lb. capacity covers about 1 acre (40,000 sq. ft.).\*
- Raised on/off control accessible from ATV/UTV seat.
- Extra-large 15" x 6" pneumatic tires with ball bearings and a gear disengage feature that allows for higher transport speeds.

100 lb. Tow Spiker/Seeder/Spreader

MODFI 45-0543

- 100 lb. capacity covers about 1/3 acre (17,500 sq. ft).\*
- Combination design allows you to aerate and seed in one pass.
- Eight galvanized steel spike disks for thorough aeration.

#### 175 lb. Tow Spiker/ Seeder/Drop Spreader

MODFI 45-0545

- 175 lb. capacity covers about 1 acre (40,000 sq. ft.).\*
- Combination design allows you to aerate and seed in one pass.
- Ten galvanized steel spike disks for thorough aeration.

130 lb. Tow Spreader

MODEL 45-0463 Patent D602.045 & Patent Pending

- 130 lb. capacity covers about 1/2 acre (25,000 sq. ft.).\*
- Enclosed gearbox.
- Equipped with large pneumatic tires.

110 lb. Tow Spreader