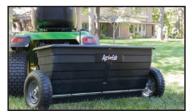

#### 185 lb. Tow Spreader

MODEL 45-0329

- 185 lb. capacity covers about 1 acre (40,000 sq. ft.).\*
- Raised on/off control accessible from ATV/UTV seat.
- Extra-large 15" x 6" pneumatic tires with ball bearings and a gear disengage feature that allows for higher transport speeds.