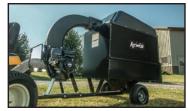

#### Hard Top Chip-N-Vac®

MODEL 45-0540

- 32 cubic foot capacity.
- Deck adapter fits most tractor mowers.
- Durable vented hard top design reduces airborne dust.
- Easily chips branches up to 2" in diameter. NOTE: Prior to towing anything with your zero-turn mower, please review your mower's owner's manual.

#### Hard Top Mow-N-Vac®

MODEL 55188

- 32 cubic foot capacity.
- Deck adapter fits most popular tractor mower decks.
- Durable vented hard top design reduces airborne dust.

NOTE: Prior to towing anything with your zero-turn mower, please review your mower's owner's manual.