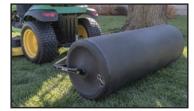

24" x 48" Steel Tow Roller

MODEL 45-0216

- 910 lb. capacity.
- Has a scraper bar to prevent clumps of soil from being compacted on the roller drum.
- Roller drain/fill plug empties easily and fills with garden hose.

| ROLLERS                | 18" x 48" Poly Roller                                                                                         | 18" x 36" Poly Tow Roller                                                                                     | 18" x 24" Push/Tow Poly Roller                                                                                | 24" x 48" Steel Tow Roller                                                                 | 24" x 36" Steel Tow Roller                                                                 |
|------------------------|---------------------------------------------------------------------------------------------------------------|---------------------------------------------------------------------------------------------------------------|---------------------------------------------------------------------------------------------------------------|--------------------------------------------------------------------------------------------|--------------------------------------------------------------------------------------------|
|                        | MODEL 45-0269                                                                                                 | MODEL 45-0268                                                                                                 | MODEL 45-0267                                                                                                 | MODEL 45-0216                                                                              | MODEL 45-0179                                                                              |
| Tow or Push-Style      | Tow-style                                                                                                     | Tow-style                                                                                                     | Push or Tow-style                                                                                             | Tow-style                                                                                  | Tow-style                                                                                  |
| Roller Width           | 48" width                                                                                                     | 36" width                                                                                                     | 24" width                                                                                                     | 48" width                                                                                  | 36" width                                                                                  |
| Capacity               | 550 lb. capacity when filled with water                                                                       | 400 lb. capacity when filled with water                                                                       | 250 lb. capacity when filled with water                                                                       | 910 lb. capacity when filled with water                                                    | 640 lb. capacity when filled with water                                                    |
| Storage                | Lightweight when empty, for easy transport and storage                                                        | Lightweight when empty, for easy transport and storage                                                        | Lightweight when empty, for easy transport and storage                                                        | Unplug and drain before storing                                                            | Unplug and drain before storing                                                            |
| Assembly               | Some assembly required                                                                                        | Some assembly required                                                                                        | Some assembly required                                                                                        | Some assembly required                                                                     | Some assembly required                                                                     |
| Construction           | Durable rustproof poly construction, support disc inside for added durability. Scraper bar to prevent buildup | Durable rustproof poly construction, support disc inside for added durability. Scraper bar to prevent buildup | Durable rustproof poly construction, support disc inside for added durability. Scraper bar to prevent buildup | Welded seam steel construction for strength and durability. Scraper bar to prevent buildup | Welded seam steel construction for strength and durability. Scraper bar to prevent buildup |
| Operation              | Drain/fill plug empties easily and fills with a regular garden hose                                           | Drain/fill plug empties easily and fills with a regular garden hose                                           | Drain/fill plug empties easily and fills with a regular garden hose                                           | Drain/fill plug empties easily and fills with a regular garden hose                        | Drain/fill plug empties easily and fills with a regular garden hose                        |
| Hitch                  | Universal hitch attaches easily and quickly to all tractors                                                   | Universal hitch attaches easily and quickly to all tractors                                                   | Universal hitch attaches easily and quickly to all tractors                                                   | Heavy-duty hitch tubes. Universal hitch attaches easily and quickly to all tractors        | Heavy-duty hitch tubes. Universal hitch attaches easily and quickly to all tractors        |
| Warranty               | 3 year limited warranty                                                                                       | 3 year limited warranty                                                                                       | 3 year limited warranty                                                                                       | 3 year limited warranty                                                                    | 3 year limited warranty                                                                    |
| Assembled Product Size | 50" x 54" x 18"                                                                                               | 50" x 42" x 18"                                                                                               | 50" x 30" x 18"                                                                                               | 52" x 51" x 24"                                                                            | 40" x 51" x 24"                                                                            |
| Carton Size L x W x H  | 54" x 20" x 20"                                                                                               | 43.5" x 20" x 18.75"                                                                                          | 31.5" x 20" x 18.75"                                                                                          | 53" x 52" x 50"                                                                            | 50" x 40" x 50"                                                                            |
| Weight                 | 56 lbs.                                                                                                       | 45 lbs.                                                                                                       | 40 lbs.                                                                                                       | 114 lbs.                                                                                   | 93 lbs.                                                                                    |
| UPC Code Ref.          | 052613452691                                                                                                  | 052613452684                                                                                                  | 052613452677                                                                                                  | 052613452165                                                                               | 052613451793                                                                               |
| Pallet Quantity        | 10                                                                                                            | 15                                                                                                            | 15                                                                                                            | 4                                                                                          | 4                                                                                          |
| Pallet Size            | 57" x 40"                                                                                                     | 62" x 44"                                                                                                     | 60" x 32"                                                                                                     | 53" x 52"                                                                                  | 48.5" x 40"                                                                                |
| VIG Link               |                                                                                                               |                                                                                                               |                                                                                                               |                                                                                            |                                                                                            |