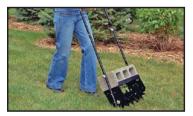

#### **Push Spike Aerator**

MODEL 45-0365 Patent D510,687

- 16" aerator width.
- 7" aerator disc diameter provides for a 2.5" soil penetration depth.
- Wide weight tray holds a patio brick for increased soil penetration.