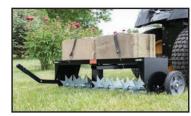

#### 185 lb. Tow Spreader

MODEL 45-0329

- 185 lb. capacity covers about 1 acre (40,000 sq. ft.).\*
- Raised on/off control accessible from ATV/UTV seat.
- Extra-large 15" x 6" pneumatic tires with ball bearings and a gear disengage feature that allows for higher transport speeds.