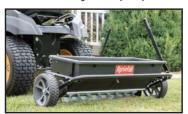

48" Tine De-thatcher

MODEL 45-0295 Patent 7.073.317

- Twenty-four durable spring tines for easy thatch removal.
- 48" tray holds up to 70 lbs. for added soil penetration.
- Transport handle for easy raising and lowering of the tines.

#### 40" Tine De-thatcher

MODEL 45-0294 Patent 7.073.317

- Twenty durable spring tines for easy thatch removal.
- 40" tray holds up to 70 lbs. for added soil penetration.
- Transport handle for easy raising and lowering of the tines.