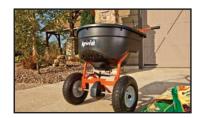

#### 185 lb. Tow Spreader

MODEL 45-0329

- 185 lb. capacity covers about 1 acre (40,000 sq. ft.).\*
- Raised on/off control accessible from ATV/UTV seat.
- Extra-large 15" x 6" pneumatic tires with ball bearings and a gear disengage feature that allows for higher transport speeds.

100 lb. Tow Spiker/Seeder/Spreader

MODFI 45-0543

- 100 lb. capacity covers about 1/3 acre (17,500 sq. ft).\*
- Combination design allows you to aerate and seed in one pass.
- Eight galvanized steel spike disks for thorough aeration.

#### 175 lb. Tow Spiker/ Seeder/Drop Spreader

MODFI 45-0545

- 175 lb. capacity covers about 1 acre (40,000 sq. ft.).\*
- Combination design allows you to aerate and seed in one pass.
- Ten galvanized steel spike disks for thorough aeration.

130 lb. Tow Spreader

MODEL 45-0463 Patent D602.045 & Patent Pending

- 130 lb. capacity covers about 1/2 acre (25,000 sq. ft.).\*
- Enclosed gearbox.
- Equipped with large pneumatic tires.

110 lb. Tow Spreader