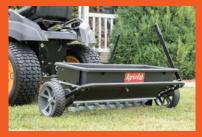

#### 185 lb. Tow Spreader

MODEL 45-0329

- 185 lb. capacity covers about 1 acre (40,000 sq. ft.).\*
- Raised on/off control accessible from ATV/UTV seat.
- Extra-large 15" x 6" pneumatic tires with ball bearings and a gear disengage feature that allows for higher transport speeds.