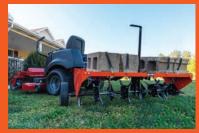

1,200 lb. Steel Cart

MODEL 45-0240

- Quick release lever for easy dumping.
- Strong steel bed holds up to 1,200 lbs.
- Pneumatic tires let you go anywhere.

750 lb. Steel Cart

MODEL 45-0101-999

- Quick release lever for easy dumping.
- Strong steel bed holds up to 750 lbs.
- · Pneumatic tires let you go anywhere.

| 200 lb. Carry-All Cart                                                  | 1,200 lb. Steel Cart                                          | 750 lb. Steel Cart                                            | 350 lb. Steel Cart                                               |
|-------------------------------------------------------------------------|---------------------------------------------------------------|---------------------------------------------------------------|------------------------------------------------------------------|
|                                                                         | kyistä (O)                                                    | Agri-fat                                                      |                                                                  |
| MODEL 45-0528                                                           | MODEL 45-0240                                                 | MODEL 45-0101-999                                             | MODEL 45-0303                                                    |
| Push-style                                                              | Tow-style                                                     | Tow-style                                                     | Tow-style                                                        |
| 200 lb. capacity                                                        | 1,200 lb. capacity                                            | 750 lb. capacity                                              | 350 lb. capacity                                                 |
| 20" rubber tires                                                        | 16" x 6.5" pneumatic tires                                    | 16" x 4" pneumatic tires                                      | 13" x 4" pneumatic tires                                         |
| Lift and dump                                                           | Removable tailgate, single-lever release dump mechanism       | Single-lever release dump mechanism                           | 18-gauge removable tailgate, single-lever release dump mechanism |
| Some assembly required                                                  | Some assembly required                                        | Some assembly required                                        | Some assembly required                                           |
| Durable poly bed, steel frame with scratch-resistant, powder-coat paint | Steel bed and frame with scratch-resistant, powder-coat paint | Steel bed and frame with scratch-resistant, powder-coat paint | Steel bed and frame with scratch-resistant, powder-coat paint    |
| -                                                                       | Universal hitch attaches easily and quickly to all tractors   | Universal hitch attaches easily and quickly to all tractors   | Universal hitch attaches easily and quickly to all tractors      |
| 3 year limited warranty                                                 | 3 year limited warranty                                       | 3 year limited warranty                                       | 3 year limited warranty                                          |
| 33" x 36" x 46"                                                         | 70" x 37" x 33"                                               | 70" x 33" x 29"                                               | 60" x 33" x 28"                                                  |
| 37.5" x 27.25" x 19"                                                    | 49.313" x 21" x 16.5"                                         | 48" x 19" x 13.5"                                             | 42" x 17.3" x 14"                                                |
| 41 lbs.                                                                 | 141 lbs.                                                      | 102 lbs.                                                      | 68 lbs.                                                          |
| 052613104606                                                            | 052613452400                                                  | 052613451014                                                  | 052613453032                                                     |
| 8                                                                       | 8                                                             | 10                                                            | 10                                                               |
| 55" x 38"                                                               | 51" x 44"                                                     | 49" x 40"                                                     | 36" x 43.5"                                                      |
|                                                                         |                                                               |                                                               | http://bit.ly/1wsrCug                                            |