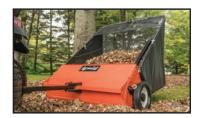

#### 52" Lawn Sweeper

MODFI 45-0546

- have to dump as often.
- 52" sweeper width makes for faster clean-up.
- · Versatile, easily and quickly attaches to all tractors.

44" Lawn Sweeper

MODEL 45-0492 Patent 8,549,689, 8,640,294; 8,646,141

- Extra-large flow through bag so you don't Extra-large flow through bag so you don't have to dump as often.
  - Patented Off-Set Hitch allows you to sweep and mow at the same time.
  - Collapses for easy storage.