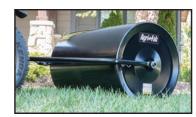

18" x 48" Poly Roller

MODEL 45-0269

- 550 lb. capacity.
- Has a scraper bar to prevent clumps of soil from being compacted on the roller drum.
- Roller drain/fill plug empties easily and fills with garden hose.

18" x 36" Poly Tow Roller

MODEL 45-0268

- 400 lb. capacity.
- Has a scraper bar to prevent clumps of soil from being compacted on the roller drum.
- Roller drain/fill plug empties easily and fills with garden hose.

18" x 24" Push/Tow Poly Roller

MODEL 45-0267

- 250 lb. capacity.
- Has a scraper bar to prevent clumps of soil from being compacted on the roller drum.
- Roller drain/fill plug empties easily and fills with garden hose.

24" x 48" Steel Tow Roller

MODEL 45-0216

- 910 lb. capacity.
- Has a scraper bar to prevent clumps of soil from being compacted on the roller drum.
- Roller drain/fill plug empties easily and fills with garden hose.

24" x 36" Steel Tow Roller

MODEL 45-0179

- 640 lb. capacity.
- Has a scraper bar to prevent clumps of soil from being compacted on the roller drum.
- Roller drain/fill plug empties easily and fills with garden hose.