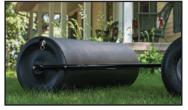

18" x 48" Poly Roller

MODEL 45-0269

- 550 lb. capacity.
- Has a scraper bar to prevent clumps of soil from being compacted on the roller drum.
- Roller drain/fill plug empties easily and fills with garden hose.

| ROLLERS                | 18" x 48" Poly Roller                                                                                         | 18" x 36" Poly Tow Roller                                                                                     | 18" x 24" Push/Tow Poly Roller                                                                                | 24" x 48" Steel Tow Roller                                                                 | 24" x 36" Steel Tow Roller                                                                 |
|------------------------|---------------------------------------------------------------------------------------------------------------|---------------------------------------------------------------------------------------------------------------|---------------------------------------------------------------------------------------------------------------|--------------------------------------------------------------------------------------------|--------------------------------------------------------------------------------------------|
|                        | MODEL 45-0269                                                                                                 | MODEL 45-0268                                                                                                 | MODEL 45-0267                                                                                                 | MODEL 45-0216                                                                              | MODEL 45-0179                                                                              |
| Tow or Push-Style      | Tow-style                                                                                                     | Tow-style                                                                                                     | Push or Tow-style                                                                                             | Tow-style                                                                                  | Tow-style                                                                                  |
| Roller Width           | 48" width                                                                                                     | 36" width                                                                                                     | 24" width                                                                                                     | 48" width                                                                                  | 36" width                                                                                  |
| Capacity               | 550 lb. capacity when filled with water                                                                       | 400 lb. capacity when filled with water                                                                       | 250 lb. capacity when filled with water                                                                       | 910 lb. capacity when filled with water                                                    | 640 lb. capacity when filled with water                                                    |
| Storage                | Lightweight when empty, for easy transport and storage                                                        | Lightweight when empty, for easy transport and storage                                                        | Lightweight when empty, for easy transport and storage                                                        | Unplug and drain before storing                                                            | Unplug and drain before storing                                                            |
| Assembly               | Some assembly required                                                                                        | Some assembly required                                                                                        | Some assembly required                                                                                        | Some assembly required                                                                     | Some assembly required                                                                     |
| Construction           | Durable rustproof poly construction, support disc inside for added durability. Scraper bar to prevent buildup | Durable rustproof poly construction, support disc inside for added durability. Scraper bar to prevent buildup | Durable rustproof poly construction, support disc inside for added durability. Scraper bar to prevent buildup | Welded seam steel construction for strength and durability. Scraper bar to prevent buildup | Welded seam steel construction for strength and durability. Scraper bar to prevent buildup |
| Operation              | Drain/fill plug empties easily and fills with a regular garden hose                                           | Drain/fill plug empties easily and fills with a regular garden hose                                           | Drain/fill plug empties easily and fills with a regular garden hose                                           | Drain/fill plug empties easily and fills with a regular garden hose                        | Drain/fill plug empties easily and fills with a regular garden hose                        |
| Hitch                  | Universal hitch attaches easily and quickly to all tractors                                                   | Universal hitch attaches easily and quickly to all tractors                                                   | Universal hitch attaches easily and quickly to all tractors                                                   | Heavy-duty hitch tubes. Universal hitch attaches easily and quickly to all tractors        | Heavy-duty hitch tubes. Universal hitch attaches easily and quickly to all tractors        |
| Warranty               | 3 year limited warranty                                                                                       | 3 year limited warranty                                                                                       | 3 year limited warranty                                                                                       | 3 year limited warranty                                                                    | 3 year limited warranty                                                                    |
| Assembled Product Size | 50" x 54" x 18"                                                                                               | 50" x 42" x 18"                                                                                               | 50" x 30" x 18"                                                                                               | 52" x 51" x 24"                                                                            | 40" x 51" x 24"                                                                            |
| Carton Size L x W x H  | 54" x 20" x 20"                                                                                               | 43.5" x 20" x 18.75"                                                                                          | 31.5" x 20" x 18.75"                                                                                          | 53" x 52" x 50"                                                                            | 50" x 40" x 50"                                                                            |
| Weight                 | 56 lbs.                                                                                                       | 45 lbs.                                                                                                       | 40 lbs.                                                                                                       | 114 lbs.                                                                                   | 93 lbs.                                                                                    |
| UPC Code Ref.          | 052613452691                                                                                                  | 052613452684                                                                                                  | 052613452677                                                                                                  | 052613452165                                                                               | 052613451793                                                                               |
| Pallet Quantity        | 10                                                                                                            | 15                                                                                                            | 15                                                                                                            | 4                                                                                          | 4                                                                                          |
| Pallet Size            | 57" x 40"                                                                                                     | 62" x 44"                                                                                                     | 60" x 32"                                                                                                     | 53" x 52"                                                                                  | 48.5" x 40"                                                                                |
| VIG Link               |                                                                                                               |                                                                                                               |                                                                                                               |                                                                                            |                                                                                            |