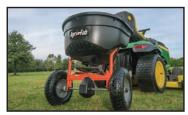

#### 185 lb. Tow Spreader

MODEL 45-0329

- 185 lb. capacity covers about 1 acre (40,000 sq. ft.).\*
- Raised on/off control accessible from ATV/UTV seat.
- Extra-large 15" x 6" pneumatic tires with ball bearings and a gear disengage feature that allows for higher transport speeds.