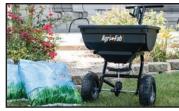

#### 185 lb. Tow Spreader

MODEL 45-0329

- 185 lb. capacity covers about 1 acre (40,000 sq. ft.).\*
- Raised on/off control accessible from ATV/UTV seat.
- Extra-large 15" x 6" pneumatic tires with ball bearings and a gear disengage feature that allows for higher transport speeds.

100 lb. Tow Spiker/Seeder/Spreader

MODFI 45-0543

- 100 lb. capacity covers about 1/3 acre (17,500 sq. ft).\*
- Combination design allows you to aerate and seed in one pass.
- Eight galvanized steel spike disks for thorough aeration.

#### 175 lb. Tow Spiker/ Seeder/Drop Spreader

MODFI 45-0545

- 175 lb. capacity covers about 1 acre (40,000 sq. ft.).\*
- Combination design allows you to aerate and seed in one pass.
- Ten galvanized steel spike disks for thorough aeration.

130 lb. Tow Spreader

MODEL 45-0463 Patent D602.045 & Patent Pending

- 130 lb. capacity covers about 1/2 acre (25,000 sq. ft.).\*
- Enclosed gearbox.
- Equipped with large pneumatic tires.

110 lb. Tow Spreader