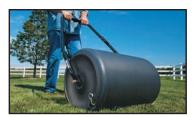

18" x 24" Push/Tow Poly Roller

MODEL 45-0267

- 250 lb. capacity.
- Has a scraper bar to prevent clumps of soil from being compacted on the roller drum.
- Roller drain/fill plug empties easily and fills with garden hose.

| ROLLERS                | 18" x 48" Poly Roller                                                                                         | 18" x 36" Poly Tow Roller                                                                                     | 18" x 24" Push/Tow Poly Roller                                                                                | 24" x 48" Steel Tow Roller                                                                 | 24" x 36" Steel Tow Roller                                                                 |
|------------------------|---------------------------------------------------------------------------------------------------------------|---------------------------------------------------------------------------------------------------------------|---------------------------------------------------------------------------------------------------------------|--------------------------------------------------------------------------------------------|--------------------------------------------------------------------------------------------|
|                        | MODEL 45-0269                                                                                                 | MODEL 45-0268                                                                                                 | MODEL 45-0267                                                                                                 | MODEL 45-0216                                                                              | MODEL 45-0179                                                                              |
| Tow or Push-Style      | Tow-style                                                                                                     | Tow-style                                                                                                     | Push or Tow-style                                                                                             | Tow-style                                                                                  | Tow-style                                                                                  |
| Roller Width           | 48" width                                                                                                     | 36" width                                                                                                     | 24" width                                                                                                     | 48" width                                                                                  | 36" width                                                                                  |
| Capacity               | 550 lb. capacity when filled with water                                                                       | 400 lb. capacity when filled with water                                                                       | 250 lb. capacity when filled with water                                                                       | 910 lb. capacity when filled with water                                                    | 640 lb. capacity when filled with water                                                    |
| Storage                | Lightweight when empty, for easy transport and storage                                                        | Lightweight when empty, for easy transport and storage                                                        | Lightweight when empty, for easy transport and storage                                                        | Unplug and drain before storing                                                            | Unplug and drain before storing                                                            |
| Assembly               | Some assembly required                                                                                        | Some assembly required                                                                                        | Some assembly required                                                                                        | Some assembly required                                                                     | Some assembly required                                                                     |
| Construction           | Durable rustproof poly construction, support disc inside for added durability. Scraper bar to prevent buildup | Durable rustproof poly construction, support disc inside for added durability. Scraper bar to prevent buildup | Durable rustproof poly construction, support disc inside for added durability. Scraper bar to prevent buildup | Welded seam steel construction for strength and durability. Scraper bar to prevent buildup | Welded seam steel construction for strength and durability. Scraper bar to prevent buildup |
| Operation              | Drain/fill plug empties easily and fills with a regular garden hose                                           | Drain/fill plug empties easily and fills with a regular garden hose                                           | Drain/fill plug empties easily and fills with a regular garden hose                                           | Drain/fill plug empties easily and fills with a regular garden hose                        | Drain/fill plug empties easily and fills with a regular garden hose                        |
| Hitch                  | Universal hitch attaches easily and quickly to all tractors                                                   | Universal hitch attaches easily and quickly to all tractors                                                   | Universal hitch attaches easily and quickly to all tractors                                                   | Heavy-duty hitch tubes. Universal hitch attaches easily and quickly to all tractors        | Heavy-duty hitch tubes. Universal hitch attaches easily and quickly to all tractors        |
| Warranty               | 3 year limited warranty                                                                                       | 3 year limited warranty                                                                                       | 3 year limited warranty                                                                                       | 3 year limited warranty                                                                    | 3 year limited warranty                                                                    |
| Assembled Product Size | 50" x 54" x 18"                                                                                               | 50" x 42" x 18"                                                                                               | 50" x 30" x 18"                                                                                               | 52" x 51" x 24"                                                                            | 40" x 51" x 24"                                                                            |
| Carton Size L x W x H  | 54" x 20" x 20"                                                                                               | 43.5" x 20" x 18.75"                                                                                          | 31.5" x 20" x 18.75"                                                                                          | 53" x 52" x 50"                                                                            | 50" x 40" x 50"                                                                            |
| Weight                 | 56 lbs.                                                                                                       | 45 lbs.                                                                                                       | 40 lbs.                                                                                                       | 114 lbs.                                                                                   | 93 lbs.                                                                                    |
| UPC Code Ref.          | 052613452691                                                                                                  | 052613452684                                                                                                  | 052613452677                                                                                                  | 052613452165                                                                               | 052613451793                                                                               |
| Pallet Quantity        | 10                                                                                                            | 15                                                                                                            | 15                                                                                                            | 4                                                                                          | 4                                                                                          |
| Pallet Size            | 57" x 40"                                                                                                     | 62" x 44"                                                                                                     | 60" x 32"                                                                                                     | 53" x 52"                                                                                  | 48.5" x 40"                                                                                |
| VIG Link               |                                                                                                               |                                                                                                               |                                                                                                               |                                                                                            |                                                                                            |