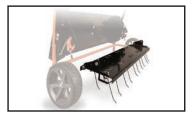

- Accepts all SmartLINK<sup>™</sup> attachments easily.
- · Durable steel deck and universal hitch.
- Easy, stand up storage capability.

SmartLINK<sup>™</sup> Tine De-thatcher

MODEL 45-0457 Patent 7.604.066 & 7.073.317

- Attaches to the SmartLINK<sup>™</sup> Master Platform.
- Easily cleans away thatch build up for a healthy lawn.
- Twenty heat-treated spring tines for durability.

SmartLINK<sup>™</sup> Plug Aerator

MODEL 45-0474 Patent 7,604,066