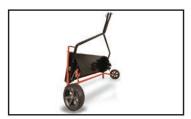

#### **Push Spike Aerator**

MODEL 45-0365 Patent D510,687

- 16" aerator width.
- 7" aerator disc diameter provides for a 2.5" soil penetration depth.
- Wide weight tray holds a patio brick for increased soil penetration.