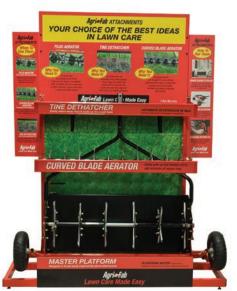

350 lb. Steel Cart

MODEL 45-0303

- Quick release lever for easy dumping.
- Strong steel bed holds up to 350 lbs.
- · Pneumatic tires let you go anywhere.

SmartLINK™ Master Platform

MODEL 45-0473 Patent 7.604.066

- Accepts all SmartLINK<sup>™</sup> attachments easily.
- · Durable steel deck and universal hitch.
- Easy, stand up storage capability.

SmartLINK<sup>™</sup> Tine De-thatcher

MODEL 45-0457 Patent 7.604.066 & 7.073.317

- Attaches to the SmartLINK<sup>™</sup> Master Platform.
- Easily cleans away thatch build up for a healthy lawn.
- Twenty heat-treated spring tines for durability.

SmartLINK<sup>™</sup> Plug Aerator

MODEL 45-0474 Patent 7,604,066

- Attaches to the SmartLINK<sup>™</sup> Master Platform.
- Twenty-four rustproof aerator knives.
- Knives create ground plugs which allow air, water and nutrients to reach the soil.

SmartLINK™ Spike Aerator

MODEL 45-0458 Patent 7604 066

- Attaches to the SmartLINK<sup>™</sup> Master Platform.
- Ten spike discs designed for thorough soil penetration.
- Excellent for use in lightly compacted soil.

48" Plug Aerator