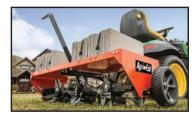

1,200 lb. Steel Cart

MODEL 45-0240

- Quick release lever for easy dumping.
- Strong steel bed holds up to 1,200 lbs.
- Pneumatic tires let you go anywhere.

750 lb. Steel Cart

MODEL 45-0101-999

- Quick release lever for easy dumping.
- Strong steel bed holds up to 750 lbs.
- · Pneumatic tires let you go anywhere.