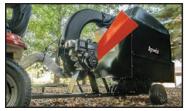

#### Hard Top Chip-N-Vac®

MODEL 45-0540

- 32 cubic foot capacity.
- Deck adapter fits most tractor mowers.
- Durable vented hard top design reduces airborne dust.
- Easily chips branches up to 2" in diameter. NOTE: Prior to towing anything with your zero-turn mower, please review your mower's owner's manual.

#### Hard Top Mow-N-Vac®

MODEL 55188

- 32 cubic foot capacity.
- Deck adapter fits most popular tractor mower decks.
- Durable vented hard top design reduces airborne dust.

NOTE: Prior to towing anything with your zero-turn mower, please review your mower's owner's manual.