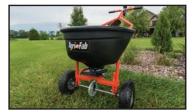

#### 185 lb. Tow Spreader

MODEL 45-0329

- 185 lb. capacity covers about 1 acre (40,000 sq. ft.).\*
- Raised on/off control accessible from ATV/UTV seat.
- Extra-large 15" x 6" pneumatic tires with ball bearings and a gear disengage feature that allows for higher transport speeds.

100 lb. Tow Spiker/Seeder/Spreader

MODFI 45-0543

- 100 lb. capacity covers about 1/3 acre (17,500 sq. ft).\*
- Combination design allows you to aerate and seed in one pass.
- Eight galvanized steel spike disks for thorough aeration.

#### 175 lb. Tow Spiker/ Seeder/Drop Spreader

MODFI 45-0545

- 175 lb. capacity covers about 1 acre (40,000 sq. ft.).\*
- Combination design allows you to aerate and seed in one pass.
- Ten galvanized steel spike disks for thorough aeration.

130 lb. Tow Spreader

MODEL 45-0463 Patent D602.045 & Patent Pending

- 130 lb. capacity covers about 1/2 acre (25,000 sq. ft.).\*
- Enclosed gearbox.
- Equipped with large pneumatic tires.

110 lb. Tow Spreader