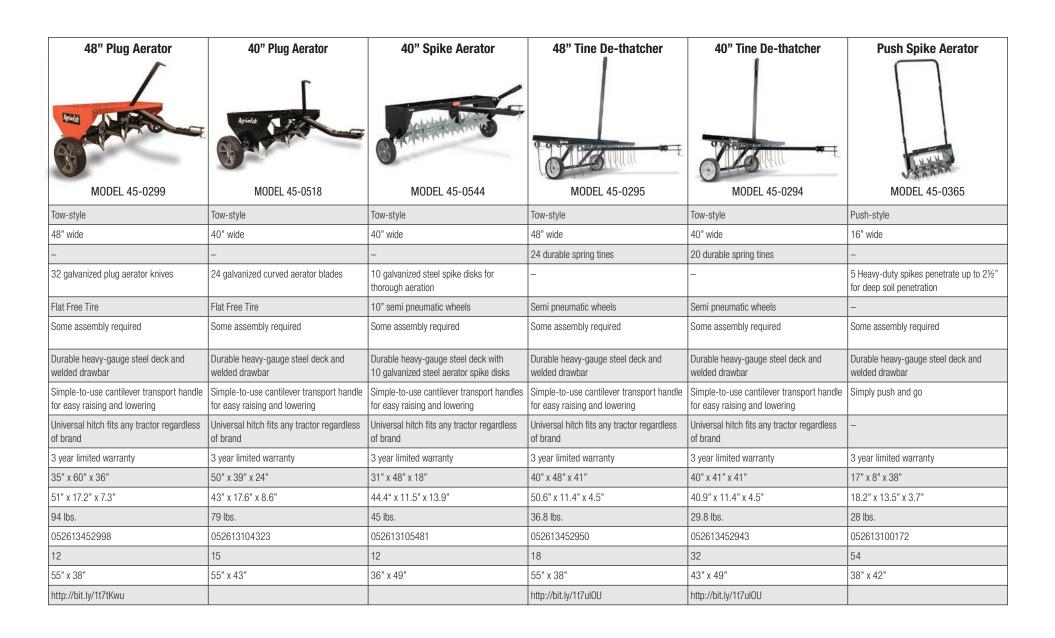

MODEL 45-0299

- Thirty-two galvanized knives to penetrate the soil easily.
- Flat free tire for smooth transport.
- Transport handle for easy raising and lowering of the aerator knives.

40" Plug Aerator

MODEL 45-0518

- Twenty-four galvanized knives to penetrate the soil easily.
- Flat free tire for smooth transport.
- Transport handle for easy raising and lowering of the aerator knives.

40" Spike Aerator

MODEL 45-0544

- Ten galvanized steel spike disks for thorough aeration.
- 40" weight tray holds up to 100 lbs.
- Folding tongue for easy storage.

#### **Push Spike Aerator**

MODEL 45-0365 Patent D510,687

- 16" aerator width.
- 7" aerator disc diameter provides for a 2.5" soil penetration depth.
- Wide weight tray holds a patio brick for increased soil penetration.

48" Tine De-thatcher

MODEL 45-0295 Patent 7.073.317

- Twenty-four durable spring tines for easy thatch removal.
- 48" tray holds up to 70 lbs. for added soil penetration.
- Transport handle for easy raising and lowering of the tines.

#### 40" Tine De-thatcher

MODEL 45-0294 Patent 7.073.317

- Twenty durable spring tines for easy thatch removal.
- 40" tray holds up to 70 lbs. for added soil penetration.
- Transport handle for easy raising and lowering of the tines.