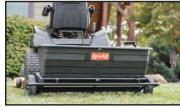

#### 185 lb. Tow Spreader

MODEL 45-0329

- 185 lb. capacity covers about 1 acre (40,000 sq. ft.).\*
- Raised on/off control accessible from ATV/UTV seat.
- Extra-large 15" x 6" pneumatic tires with ball bearings and a gear disengage feature that allows for higher transport speeds.