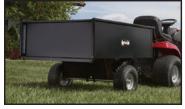

1,200 lb. Steel Cart

MODEL 45-0240

- Quick release lever for easy dumping.
- Strong steel bed holds up to 1,200 lbs.
- Pneumatic tires let you go anywhere.

750 lb. Steel Cart

MODEL 45-0101-999

- Quick release lever for easy dumping.
- Strong steel bed holds up to 750 lbs.
- · Pneumatic tires let you go anywhere.