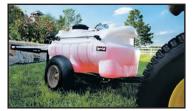

**25 Gallon Tow Sprayer** 

MODEL 45-0293

- 25 gallon capacity.
- · No clog spray nozzle.
- Hand wand sprays up to 30 feet for hard to reach trees and bushes.

**15 Gallon Tow Sprayer** 

MODFI 45-0292

- 15 gallon capacity.
- No clog spray nozzle.
- Hand wand sprays up to 30 feet for hard to reach trees and bushes.