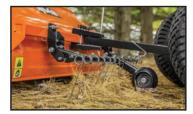

48" Tine De-thatcher

MODEL 45-0295 Patent 7.073.317

- Twenty-four durable spring tines for easy thatch removal.
- 48" tray holds up to 70 lbs. for added soil penetration.
- Transport handle for easy raising and lowering of the tines.

#### 40" Tine De-thatcher

MODEL 45-0294 Patent 7.073.317

- Twenty durable spring tines for easy thatch removal.
- 40" tray holds up to 70 lbs. for added soil penetration.
- Transport handle for easy raising and lowering of the tines.