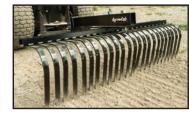

**Sleeve Hitch Rock Rake** 

MODFI 45-0366

- 1/4" heat-treated steel tangs spaced for thorough coverage.
- 48" working width for coverage of large areas.

Note: Requires sleeve hitch for operation; consult your tractor manufacturer for sleeve hitch attachment.