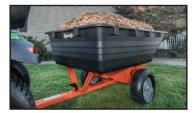

1,000 lb. Poly Cart (ATV/UTV)

MODEL 45-0529

- Quick release lever for easy dumping.
- Strong poly bed holds up to 1,000 lbs.
- Swivels up to 100° to allow for easy dumping.

800 lb. Poly Cart

MODEL 45-0519