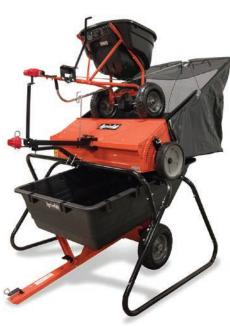

#### Hard Top Chip-N-Vac®

MODEL 45-0540

- 32 cubic foot capacity.
- Deck adapter fits most tractor mowers.
- Durable vented hard top design reduces airborne dust.
- Easily chips branches up to 2" in diameter. NOTE: Prior to towing anything with your zero-turn mower, please review your mower's owner's manual.

#### Hard Top Mow-N-Vac®

MODEL 55188

- 32 cubic foot capacity.
- Deck adapter fits most popular tractor mower decks.
- Durable vented hard top design reduces airborne dust.

NOTE: Prior to towing anything with your zero-turn mower, please review your mower's owner's manual.

#### **Remote Hose Kit**

MODEL 45-0253

 Attaches guickly and easily. 12' hose for great reach. Fits Mow-N-Vac® and Chip-N-Vac®

#### **Hose Kit**

MODEL 65640

 Necessary hose kit for use with zero-turn mowers.

| CARTS                  | 1,000 lb. Poly Cart (ATV/UTV)                                           | 800 lb. Poly Cart                                                       | 650 lb. Poly Cart                                                       | 350 lb. Convertible Poly Cart                                           |  |
|------------------------|-------------------------------------------------------------------------|-------------------------------------------------------------------------|-------------------------------------------------------------------------|-------------------------------------------------------------------------|--|
|                        | MODEL 45-0529                                                           | MODEL 45-0519                                                           | MODEL 45-0533                                                           | MODEL 45-0345                                                           |  |
| Tow or Push-Style      | Tow-style                                                               | Tow-style                                                               | Tow-style                                                               | Tow/Push-style                                                          |  |
| Capacity               | 1,000 lb. capacity                                                      | 800 lb. capacity                                                        | 650 lb. capacity                                                        | 350 lb. capacity                                                        |  |
| Wheels                 | 18.5" x 9.5" pneumatic tires                                            | 16" x 6.5" pneumatic tires                                              | 16" x 4" pneumatic tires                                                | 14" x 4" pneumatic tires                                                |  |
| Dumping                | Foot-lever dumping mechanism                                            | Foot-lever dumping mechanism                                            | Single-lever release dump mechanism                                     | Single-lever release dump mechanism                                     |  |
| Assembly               | Some assembly required                                                  | Some assembly required                                                  | Some assembly required                                                  | Some assembly required                                                  |  |
| Construction           | Durable poly bed, steel frame with scratch-resistant, powder-coat paint | Durable poly bed, steel frame with scratch-resistant, powder-coat paint | Durable poly bed, steel frame with scratch-resistant, powder-coat paint | Durable poly bed, steel frame with scratch-resistant, powder-coat paint |  |
| Hitch                  | Universal hitch attaches to all tractors<br>ATV/UTV compatible          | Universal hitch attaches easily and quickly to all tractors             | Universal hitch attaches easily and quickly to all tractors             | Universal hitch attaches easily and quickly to all tractors             |  |
| Warranty               | 3 year limited warranty                                                 | 3 year limited warranty                                                 | 3 year limited warranty                                                 | 3 year limited warranty                                                 |  |
| Assembled Product Size | 80" x 53" x 32"                                                         | 72" x 42" x 32"                                                         | 60" x 33.75" x 27.5"                                                    | 56" x 33" x 30"                                                         |  |
| Carton Size L x W x H  | 59" x 39.25" x 16.5"                                                    | 61" x 39.5" x 17"                                                       | 45.25" x 35.25"x 11.375"                                                | 45.2" x 35.4" x 11.4"                                                   |  |
| Weight                 | 137 lbs.                                                                | 147 lbs.                                                                | 56.5 lbs.                                                               | 66 lbs.                                                                 |  |
| UPC Code Ref.          | 052613104675                                                            | 052613104385                                                            | 052613105429                                                            | 052613453452                                                            |  |
| Pallet Quantity        | 5                                                                       | 5                                                                       | 6                                                                       | 7                                                                       |  |
| Pallet Size            | 62" x 44"                                                               | 62" x 44"                                                               | 36" x 47"                                                               | 36" x 47"                                                               |  |
| VIG Link               |                                                                         |                                                                         |                                                                         | http://bit.ly/1EBQR3z                                                   |  |