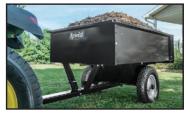

1,200 lb. Steel Cart

MODEL 45-0240

- Quick release lever for easy dumping.
- Strong steel bed holds up to 1,200 lbs.
- Pneumatic tires let you go anywhere.

750 lb. Steel Cart

MODEL 45-0101-999

- Quick release lever for easy dumping.
- Strong steel bed holds up to 750 lbs.
- · Pneumatic tires let you go anywhere.