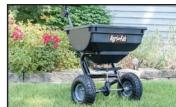

#### 185 lb. Tow Spreader

MODEL 45-0329

- 185 lb. capacity covers about 1 acre (40,000 sq. ft.).\*
- Raised on/off control accessible from ATV/UTV seat.
- Extra-large 15" x 6" pneumatic tires with ball bearings and a gear disengage feature that allows for higher transport speeds.