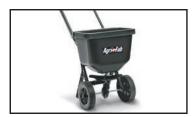

#### 185 lb. Tow Spreader

MODEL 45-0329

- 185 lb. capacity covers about 1 acre (40,000 sq. ft.).\*
- Raised on/off control accessible from ATV/UTV seat.
- Extra-large 15" x 6" pneumatic tires with ball bearings and a gear disengage feature that allows for higher transport speeds.