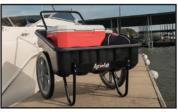

350 lb. Convertible Poly Cart

MODEL 45-0345

- Push and pull capability.
- Pneumatic tires let you go where you want.
- · Poly bed made to last.

200 lb. Carry-All Cart

MODEL 45-0528

- Rustproof poly hopper.
- Steel tube handle for easily moving items.
- 20" rubber wheels for smooth transport.