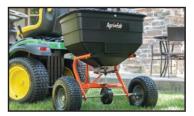

#### 185 lb. Tow Spreader

MODEL 45-0329

- 185 lb. capacity covers about 1 acre (40,000 sq. ft.).\*
- Raised on/off control accessible from ATV/UTV seat.
- Extra-large 15" x 6" pneumatic tires with ball bearings and a gear disengage feature that allows for higher transport speeds.

100 lb. Tow Spiker/Seeder/Spreader

MODFI 45-0543

- 100 lb. capacity covers about 1/3 acre (17,500 sq. ft).\*
- Combination design allows you to aerate and seed in one pass.
- Eight galvanized steel spike disks for thorough aeration.

• Rust-proof poly hopper and spreader

• Pneumatic tires let you go anywhere.