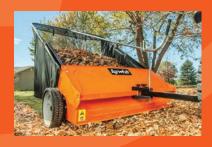

#### 52" Lawn Sweeper

MODFI 45-0546

- have to dump as often.
- 52" sweeper width makes for faster clean-up.
- · Versatile, easily and quickly attaches to all tractors.

44" Lawn Sweeper

MODEL 45-0492 Patent 8,549,689, 8,640,294; 8,646,141

- Extra-large flow through bag so you don't Extra-large flow through bag so you don't have to dump as often.
  - Patented Off-Set Hitch allows you to sweep and mow at the same time.
  - Collapses for easy storage.