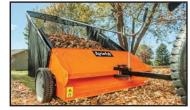

#### 52" Lawn Sweeper

MODFI 45-0546

- have to dump as often.
- 52" sweeper width makes for faster clean-up.
- · Versatile, easily and quickly attaches to all tractors.

44" Lawn Sweeper

MODEL 45-0492 Patent 8,549,689, 8,640,294; 8,646,141