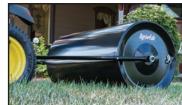

#### **Push Spike Aerator**

MODEL 45-0365 Patent D510,687

- 16" aerator width.
- 7" aerator disc diameter provides for a 2.5" soil penetration depth.
- Wide weight tray holds a patio brick for increased soil penetration.