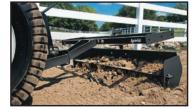

**Sleeve Hitch Scraper Box** 

MODEL 45-0265

- 3/16" steel blade.
- 42" working width for time saving scraping coverage.

Note: Requires sleeve hitch for operation; consult your tractor manufacturer for sleeve hitch attachment.