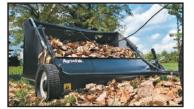

#### 52" Lawn Sweeper

MODFI 45-0546

- have to dump as often.
- 52" sweeper width makes for faster clean-up.
- · Versatile, easily and quickly attaches to all tractors.

44" Lawn Sweeper

MODEL 45-0492 Patent 8,549,689, 8,640,294; 8,646,141

- Extra-large flow through bag so you don't Extra-large flow through bag so you don't have to dump as often.
  - Patented Off-Set Hitch allows you to sweep and mow at the same time.
  - Collapses for easy storage.