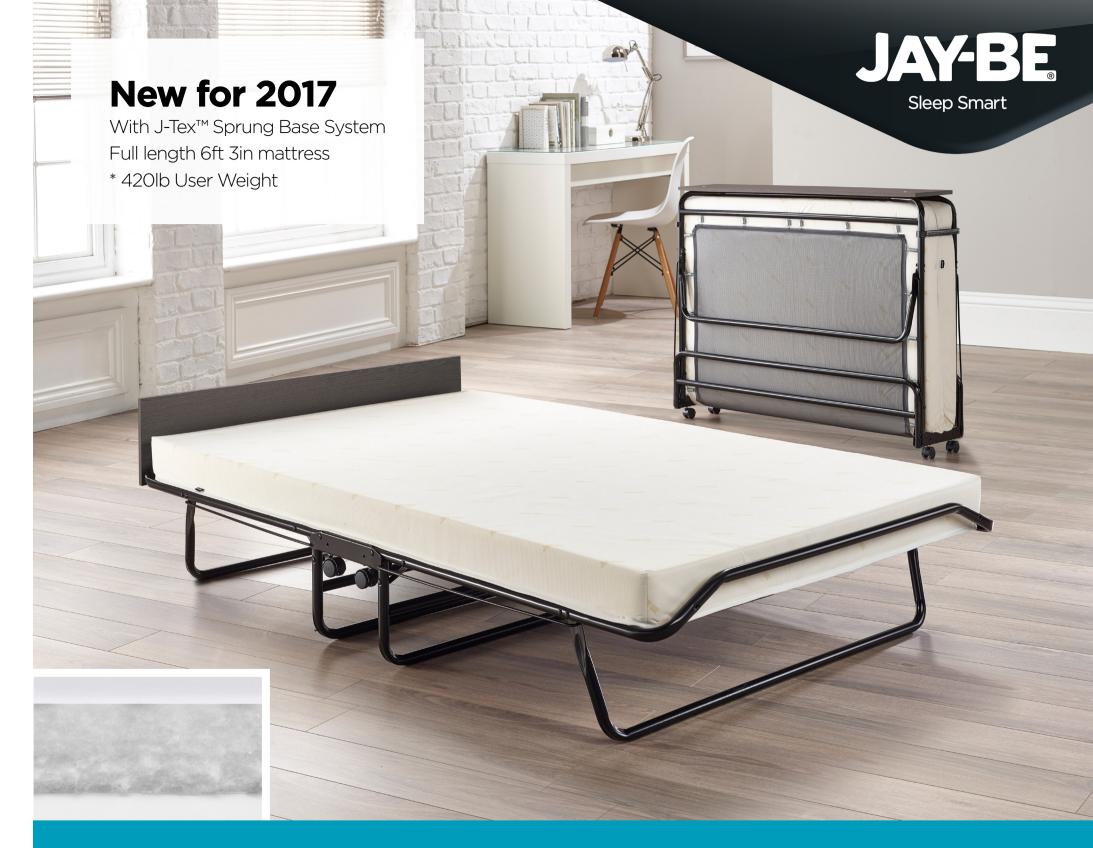

If you're looking for a more generous sleeping area, the oversized Visitor Folding Bed could be the perfect guest bed for you.

It's strong sturdy steel frame is finished in a high quality, durable epoxy paint to keep it looking new for longer. The headboard stops pillows escaping in the night and the clever automatic leg mechanism makes the Visitor easy to open and close in seconds. Stands on 360°castors for effortless maneuverability. The J-Tex™ sprung base system provides a supportive sleeping platform for your mattress. J-Tex™ is made from PVC coated woven polyester, a specially engineered technical fabric

designed to be stretch resistant and offer long term durability. Suspended using high-tension springs, the J-Tex™ sprung base system is extremely strong and independently tested and proven to perform as well as regular permanent beds. Unlike foam, the breathable Airflow Fiber Mattress fillings have a unique open cell structure for ventilation. This ensures that the mattress stays fresh when stored, as well as helping to maintain body temperature during sleep for optimum comfort. All JAY-BE® folding beds are made in the UK and come with a FREE lifetime frame guarantee for your complete quality assurance.