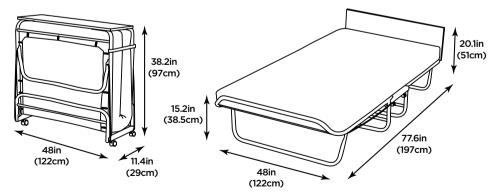

#### **Dimensions & Packaging**

Packed size: 48.8 x 12.2 x 37.8in (13.03ft<sup>3</sup>) Weight: 71.7lb

Bed weight: 57lb

Space under bed when open: 9.3in (23.5cm)

Mattress dimensions: W47.2in (120cm) L75.2in (191cm) D3.9in (10cm)