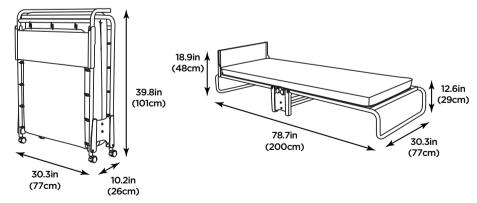

## **Dimensions & Packaging**

Packed size: 31.9 x 10.2 x 39in (7.36ft<sup>3</sup>) Weight: 53.4lb

Bed weight: 46lb

Space under bed when open: 7.5in (19cm)

Mattress dimensions: W26.8in (68cm) L74.8in (190cm) D3.9in (10cm)