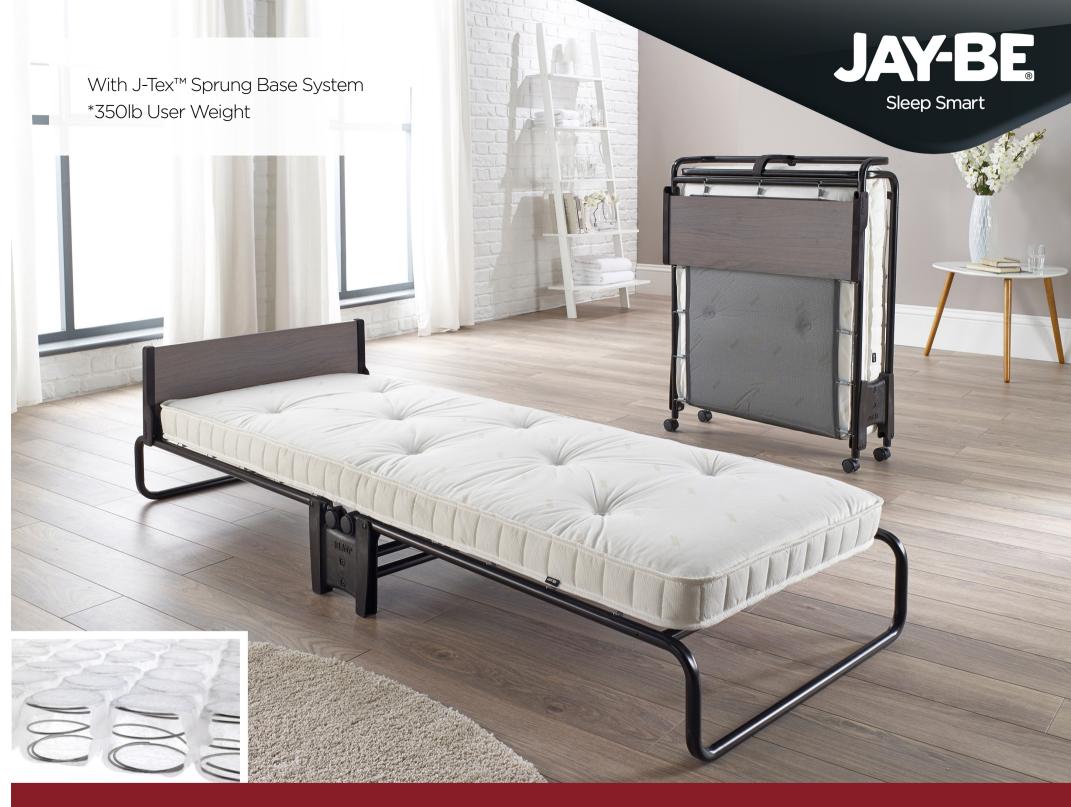

# **Inspire Pocket Spring**

30in Folding Bed

#### **Features**

British made with a lifetime frame guarantee
Patent pending folding mechanism for optimum space saving
J-Tex™ sprung base system for durability, support and comfort
Full width headboard in an Anthracite Oak effect finish
Luxurious Pocket spring mattress

\*Please note all user weights are guidelines only. We strongly advise that you check and assess the product judging its suitability and safety for use, based on your own physical condition.

The Inspire Folding Bed with Pocket Spring offers exceptional comfort and durability as well as space-saving convenience. The patent pending design makes the Inspire more compact, sturdy and comfortable than traditional folding beds. For luxurious personal comfort this JAY-BE® folding bed features a pocket spring mattress, encapsulating over 400 individual pocket springs. Each spring works independently with the sumptuous fillings to adapt to the contours of your body. The mattress rests on the JAY-BE® J-Tex™ spring base system for the perfect combination of durability and full body support. J-Tex™ is made from PVC coated woven polyester, a specially engineered technical fabric designed to be stretch resistant and offer long term durability.

Suspended using high-tension springs, the J-Tex™ sprung base system is extremely strong and independently tested and proven to perform as well as regular permanent beds. It also comes with a headboard to stop your pillows escaping. For easy maneuverability, 360° castors allow you to simply glide this guest bed to where you need it, when you need it.