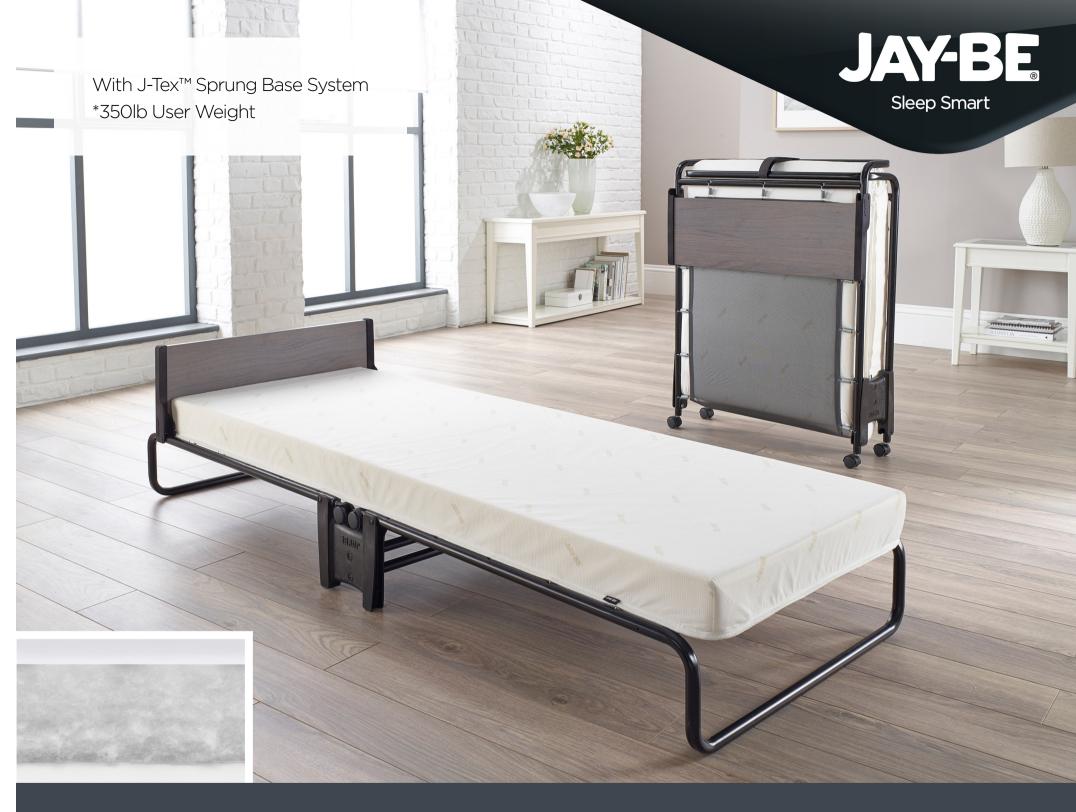

## **Features**

British made with a lifetime frame guarantee
Patent pending folding mechanism for optimum space saving
J-Tex™ sprung base system for durability, support and comfort
Full width headboard in an Anthracite Oak effect finish
Breathable Airflow Fiber mattress

\*Please note all user weights are guidelines only. We strongly advise that you check and assess the product judging its suitability and safety for use, based on your own physical condition.

Combining modern materials with innovative thinking, the Inspire Folding Bed with Airflow Fiber Mattress offers comfort and durability with space-saving convenience. The patent pending design makes the Inspire more compact, sturdy, and comfortable than traditional folding beds. For optimum comfort and full body support, the Inspire Folding Bed has a breathable mattress that rests on the unique JAY-BE® J-Tex™ sprung base system making it suitable for regular use. J-Tex™ is made from PVC coated woven polyester, a specially engineered technical fabric designed to be stretch resistant and offer long term durability.

Suspended using high-tension springs, the J-Tex™ sprung base system is extremely strong and independently tested and proven to perform as well as regular permanent beds. It also comes with a headboard to stop your pillows escaping while you sleep. For easy maneuverability, 360° castors allow you to simply glide this guest bed to where you need it, when you need it.