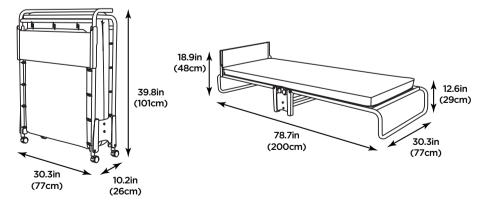

# **Dimensions & Packaging**

Packed size: 31.9 x 10.2 x 39in (7.36ft<sup>3</sup>) Weight: 46.3lb

Bed weight: 40lb

Space under bed when open: 7.5in (19cm)

Mattress dimensions: W26.8in (68cm) L74.8in (190cm) D3.9in (10cm)