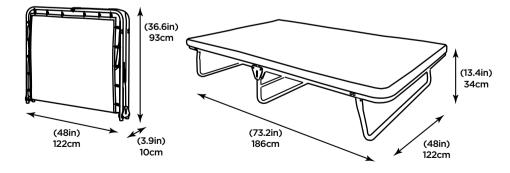

#### **Dimensions & Packaging**

Packed size: 48.4 x 4.7 x 37.4in (4.95ft<sup>3</sup>) Weight: 36.9lb

Bed weight: 31lb

Space under bed when open: 10.2in (26cm)

Mattress dimensions: W45.3in (115cm) L72in (183cm) D2in (5cm)