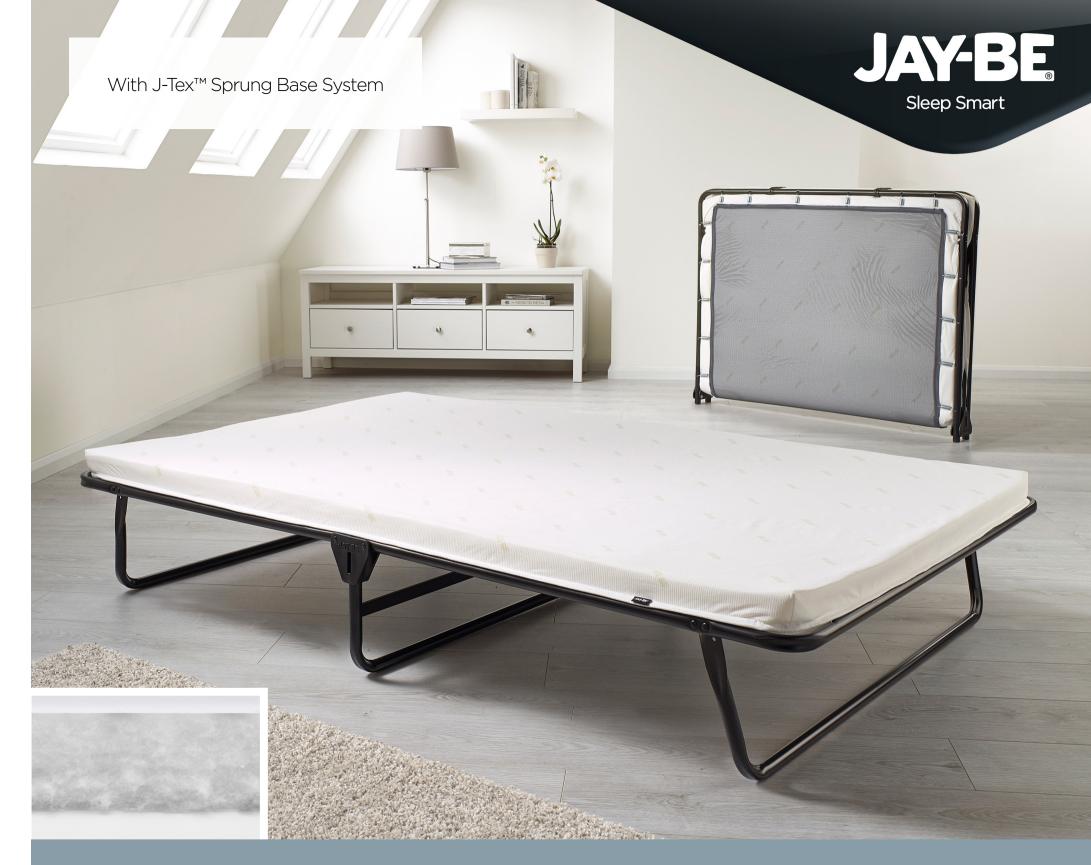

# **Saver Airflow Fiber**

48in Oversized Folding Bed

A more generous sleeping area than regular guest beds but still compact or convenient storage. The Oversized JAY-BE® Saver Folding Bed is ghtweight but robust making it the perfect solution for both unexpected guests, stopovers and regular sleepovers; simply unfold and it's ready to use in seconds

The breathable fiber mattress works in harmony with the J-Tex™ sprung base system to support the whole body for a comfortable night's sleep.

All JAY-BE® folding beds are made in the UK and come with a FREE lifetime frame quarantee for your complete quality assurance.