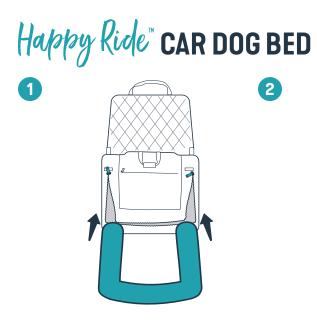

1-Year Warranty @2019 Rodio Systems Corporation Models: 62431, 62432, 62454, 62455 | JE400-2292 For important safety information, please see the customer care guide.

Insert the bolster pillow into the zippered bolster cover.

Insert the seat cushion into the zippered seat cushion pocket.

Loop the strap over your vehicle's headrest and then reach under the dog bed to push the white seat anchor tube between the seat back and seat bottom. [The large dog bed has two headrest straps and two seat anchor tubes.] Optional: If your vehicle's seat type allows, loop the lower strap under a front corner of the seat and pull it tight. (The large dog bed has two straps.) The seat belt slits let you use the seat belts with the dog bed in place.