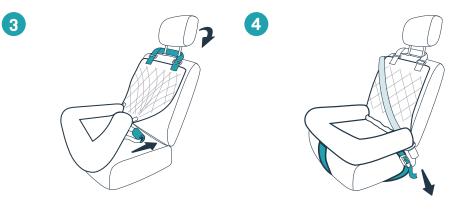

Insert the seat cushion into the zippered seat cushion pocket.

Loop the strap over your vehicle's headrest and then reach under the dog bed to push the white seat anchor tube between the seat back and seat bottom. [The large dog bed has two headrest straps and two seat anchor tubes.] Optional: If your vehicle's seat type allows, loop the lower strap under a front corner of the seat and pull it tight. (The large dog bed has two straps.) The seat belt slits let you use the seat belts with the dog bed in place.