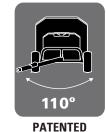

## 10 cu ft POLY SWIVEL DUMP CART

**10**<sup>cu</sup> heaped 8<sup>#</sup> level capacity 600<sub>lbs</sub> load capacity\*

- > Durable polyethylene bed is easy to clean and will not rust
- > Patented 110° Swivel Dump for easy unloading
- Foot Pedal Release for easy dumping
- > 16" Turf Tires
- > Spring-loaded hitch with handle for easy hook-up
- > 3-year warranty

SWIVEL DUMP

BED

**FOOT PEDAL DUMP RELEASE** 

**SPRING LOADED HITCH PIN WITH** HANDLE

**3-YEAR LIMITED** WARRANTY

\* Always check and never exceed the towing capacity of the towing vehicle. **16" PNEUMATIC** 