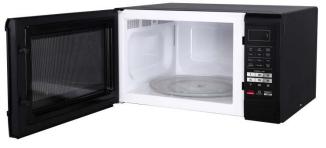

## 1.6 cu. ft. Countertop Microwave Oven • MCM1611B

## **Features**

- Sleek control panel with digital display
- Auto cook menus for quick, one-touch cooking convenience
- Convenient auto defrost modes by weight and time
- Customize cooking to perfection with the choice of 10 power levels
- Push button easily opens door
- Multitask with ease using the kitchen timer
- Activate the built-in child safety lock for added piece of mind