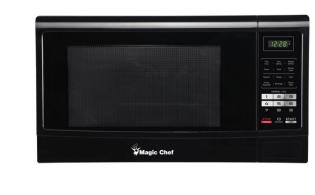

## 1.6 cu. ft. Countertop Microwave Oven • MCM1611B

## **Features**

- Sleek control panel with digital display
- Auto cook menus for quick, one-touch cooking convenience
- Convenient auto defrost modes by weight and time
- Customize cooking to perfection with the choice of 10 power levels
- Push button easily opens door
- Multitask with ease using the kitchen timer
- Activate the built-in child safety lock for added piece of mind