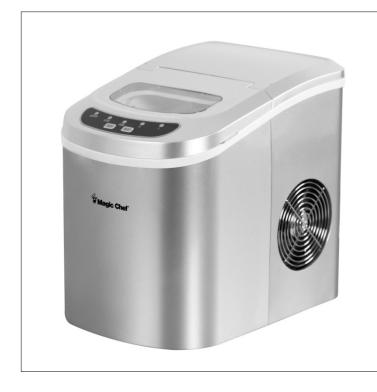

## 27-lb. Countertop Ice Maker • MCIM22SV

## Features

- Just add water and select desired size to make ice in as little as 7 minutes
- Choose between small or large ice cubes to complement any beverage
- Streamlined usability via easy-to-use control pad with indicator lights
- Removable ice basket and handy ice scooper for effortless servings of ice
- View the ice level at any time using the convenient see-through window
- Unused ice cubes automatically recycle back into the water reservoir
- Replenish day-old water using the built-in drain cap to ensure freshness
- Makes approximately 9 ice cubes per cycle and up to 27 lbs. of ice per day