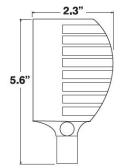

## LED EQUIPMENT LIGHT JLH-11800-FL

HOLE 3/8" (10MM)

**NOTE:** LAMPS MUST BE CONNECTED TO ELECTRICAL CONDUCTORS THAT ARE SIZED PROPERLY & FUSED.

Light must be fused appropriately in all instances. If you are in doubt, contact Jameson at 800.346.1956. **NOTE**: Improperly fused/installed product will invalidate the warranty.