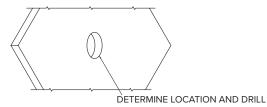

## LED EQUIPMENT LIGHT JLH-11800-FL

HOLE 3/8" (10MM)

**NOTE:** LAMPS MUST BE CONNECTED TO ELECTRICAL CONDUCTORS THAT ARE SIZED PROPERLY & FUSED.

Light must be fused appropriately in all instances. If you are in doubt, contact Jameson at 800.346.1956. **NOTE**: Improperly fused/installed product will invalidate the warranty.