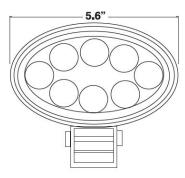

## LED EQUIPMENT LIGHT JLH-11800-FL

HOLE 3/8" (10MM)

**NOTE:** LAMPS MUST BE CONNECTED TO ELECTRICAL CONDUCTORS THAT ARE SIZED PROPERLY & FUSED.

Light must be fused appropriately in all instances. If you are in doubt, contact Jameson at 800.346.1956. **NOTE**: Improperly fused/installed product will invalidate the warranty.