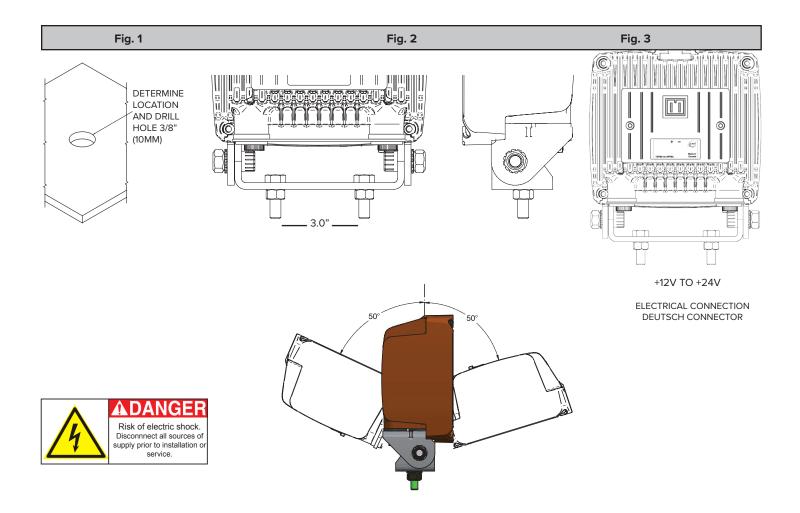

INSTRUCTIONS

## LED EQUIPMENT LIGHTS HDI-1813-HY

**NOTE:** LIGHTS MUST BE CONNECTED TO ELECTRICAL CONDUCTORS THAT ARE SIZED PROPERLY & FUSED.

Light must be fused appropriately in all instances. If you are in doubt, contact Jameson at 800.346.1956. **NOTE**: Improperly fused/installed product will invalidate the warranty.