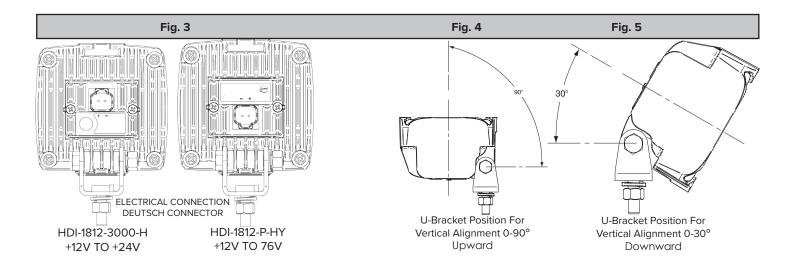

## LED EQUIPMENT LIGHT HDI-1812-3000-HY HDI-1812-P-HY

**NOTE:** LIGHTS MUST BE CONNECTED TO ELECTRICAL CONDUCTORS THAT ARE SIZED PROPERLY & FUSED.

Light must be fused appropriately in all instances. If you are in doubt, contact Jameson at 800.346.1956. **NOTE**: Improperly fused/installed product will invalidate the warranty.