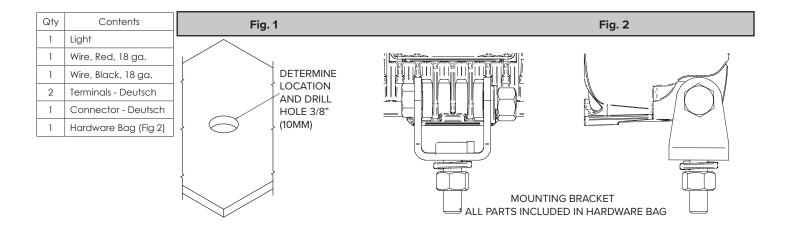

## **INSTRUCTIONS**

## LED EQUIPMENT LIGHT HDI-1812-3000-HY HDI-1812-P-HY

**NOTE:** LIGHTS MUST BE CONNECTED TO ELECTRICAL CONDUCTORS THAT ARE SIZED PROPERLY & FUSED.

Light must be fused appropriately in all instances. If you are in doubt, contact Jameson at 800.346.1956. **NOTE**: Improperly fused/installed product will invalidate the warranty.