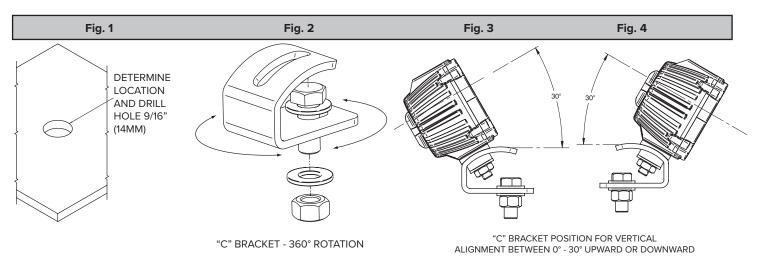

## **INSTRUCTIONS**

## LED EQUIPMENT LIGHTS HDI-1810-HY





**NOTE:** LIGHTS MUST BE CONNECTED TO ELECTRICAL CONDUCTORS THAT ARE SIZED PROPERLY & FUSED.





Light must be fused appropriately in all instances. If you are in doubt, contact Jameson at 800.346.1956. **NOTE**: Improperly fused/installed product will invalidate the warranty.

## Warranty

Jameson HDI Lights carry a warranty against any defect in material and workmanship for a period of three (3) years from date of shipment unless failure is due to misuse or improper application. Jameson shall in no event be responsible or liable for modifications, alterations, misapplications or repairs made to its products by purchaser or others. This warranty is limited to repair or replacement of the product and does not include reimbursement for shipping or other expenses incurred. Jameson discl