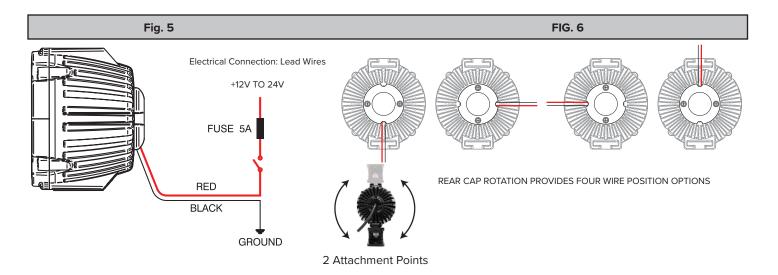

## **INSTRUCTIONS**

## LED EQUIPMENT LIGHTS HDI-1810-HY





**NOTE:** LIGHTS MUST BE CONNECTED TO ELECTRICAL CONDUCTORS THAT ARE SIZED PROPERLY & FUSED.





Light must be fused appropriately in all instances. If you are in doubt, contact Jameson at 800.346.1956. **NOTE**: Improperly fused/installed product will invalidate the warranty.

## Warranty

Jameson HDI Lights carry a warranty against any defect in material and workmanship for a period of three (3) years from date of shipment unless failure is due to misuse or improper application. Jameson shall in no event be responsible or liable for modifications, alterations, misapplications or repairs made to its products by purchaser or others. This warranty is limited to repair or replacement of the product and does not include reimbursement for shipping or other expenses incurred. Jameson disclai