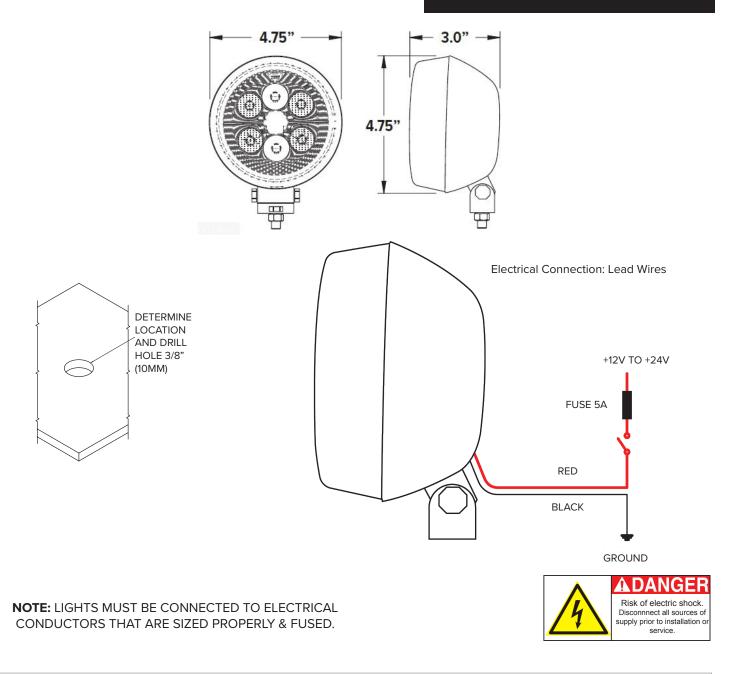

## LED EQUIPMENT LIGHT HDI-136-HY-H

 $\mathbf{\Lambda}$ 

Light must be fused appropriately in all instances. If you are in doubt, contact Jameson at 800.346.1956. **NOTE**: Improperly fused/installed product will invalidate the warranty.