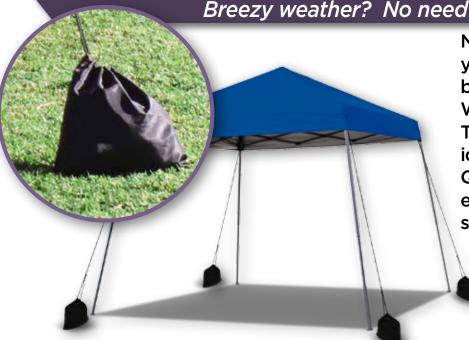

## **Canopy Weight Bags**

Breezy weather? No need to give up on outdoor fun!

No more concerns about having your canopy knocked down or blown over with a set of Canopy Weight Bags.

This set of 4 weight bags is an ideal solution for securing any Quik Shade or similar canopy, especially when using driven-in stakes is not an option.

- Weighs down canopy for added security, safety, and stability.
- For use with Quik Shade instant canopies or similar tent and pop-up style canopies.
- The adjustable cord allows you to easily customize your weight bags to almost any height canopy.

- Each bag holds approx. 18 lbs. of sand.
- 70% polyester, 20% nylon, 10% cardboard.
- Set of 4.
- No tools required.