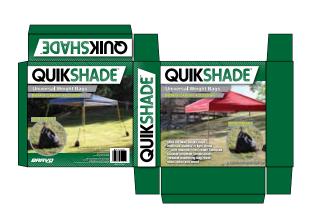

## Packaging Specifications

## **Master Carton:**

Contents: 6-pack

**Master Carton Weight:** 

3.61 lbs. / 1.6 kg

**Master Carton Dimensions:** 

10.2 x 12.6 x 6.3 in. 25.9 x 32 x 16 cm

## **Retail Box:**

Contents: 4 bags

**Box Weight:** 

.53 lbs. / .24 kg

**Box Dimensions:** 

7 x 6.9 x 1.9 in. 17.8 x 17.5 x 4.8 cm