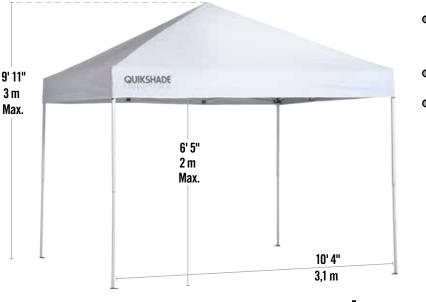

## MP100: 10 x 10 ft. (3 x 3m) Canopy 100 sq.ft. (9.3 sq.m) of Shade

**BONUS!** Features heavy-duty roller bag for convenient portability & storage.

- 10 x 10 ft. (3 x 3m) Canopy
  Top & Straight Leg Base
- 3 Height Positions
- Shades 8 to 12 People

- 300D polyester top with Aluminex<sup>™</sup> 99% UV protection.
- Micro-Glide PTFE (Teflon) bearings.
- 4 steel ground stakes to anchor & stabilize.