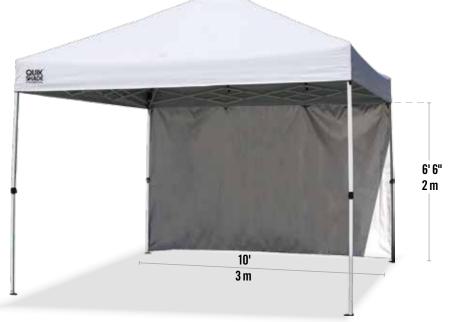

## 100 sq. ft. Canopy Wall Panel

Need sun protection or privacy? Don't give up on outdoor fun!

- Single-sided Wall Panel
- Fits our W100, C100, SX100 and most other 10x10 ft. Straight Leg Canopies.
- No Tools Required.

- Fits Commercial 100, Weekender 100, or Summit 100 Canopies.
- Attaches easily with hook and loop fastener straps - no tools required.
- Protects you and your guests from wind and sun while still allowing you to enjoy the outdoors.
- Use as a backdrop for conventions or shows.
- CPAI-84 fire-resistant 190T polyester fabric.
- 1-year limited warranty.