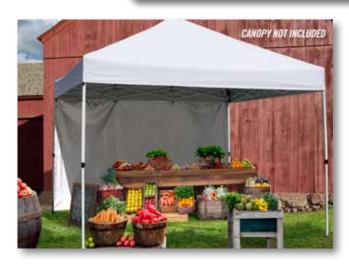

## 100 sq. ft. Canopy Wall Panel

Need sun protection or privacy? Don't give up on outdoor fun!

- Single-sided Wall Panel
- Fits our W100, C100, SX100 and most other 10x10 ft. Straight Leg Canopies.
- No Tools Required.

- Fits Commercial 100, Weekender 100, or Summit 100 Canopies.
- Attaches easily with hook and loop fastener straps - no tools required.
- Protects you and your guests from wind and sun while still allowing you to enjoy the outdoors.
- Use as a backdrop for conventions or shows.
- CPAI-84 fire-resistant 190T polyester fabric.
- 1-year limited warranty.