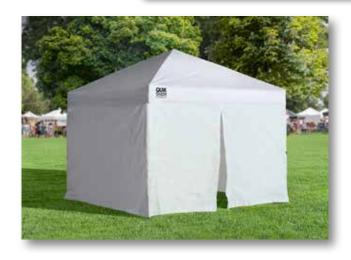

## W100/C100 Wall Kit for 100 sq. ft. Canopy

Need wind protection or privacy? Don't give up on outdoor fun!

- Wrap-around Wall Panel
- Fits our W100, C100, SX100 and most other 10x10 ft. Straight Leg Canopies.
- No Tools Required.

- Fits Commercial 100, Weekender 100, or Summit 100 Canopies.
- Attaches easily with hook and loop fastener straps - no tools required.
- Wrap-around 1-piece wall with 3 solid wall panels and 1 zipper-entry panel.
- Protects you and your guests from pests & wind while still allowing you to enjoy the outdoors.