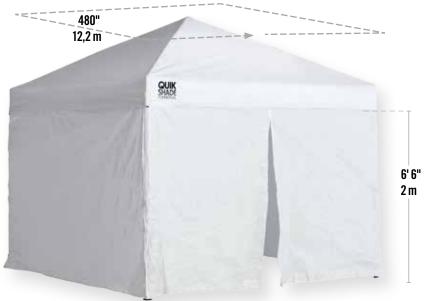

## W100/C100 Wall Kit for 100 sq. ft. Canopy

Need wind protection or privacy? Don't give up on outdoor fun!

- Wrap-around Wall Panel
- Fits our W100, C100, SX100 and most other 10x10 ft. Straight Leg Canopies.
- No Tools Required.

- Fits Commercial 100, Weekender 100, or Summit 100 Canopies.
- Attaches easily with hook and loop fastener straps - no tools required.
- Wrap-around 1-piece wall with 3 solid wall panels and 1 zipper-entry panel.
- Protects you and your guests from pests & wind while still allowing you to enjoy the outdoors.

- Zipper-entry opening allows easy access in and out of your canopy.
- CPAI-84 fire-resistant fabric.
- 1-year limited warranty.