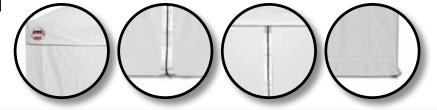

- Fits Commercial 100, Weekender 100, or Summit 100 Canopies.
- Attaches easily with hook and loop fastener straps - no tools required.
- Wrap-around 1-piece wall with 3 solid wall panels and 1 zipper-entry panel.
- Protects you and your guests from pests & wind while still allowing you to enjoy the outdoors.

- Zipper-entry opening allows easy access in and out of your canopy.
- CPAI-84 fire-resistant fabric.
- 1-year limited warranty.