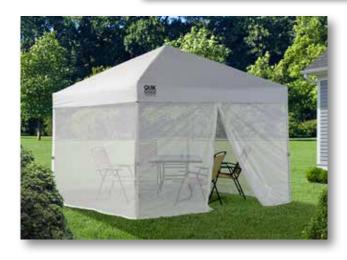

## W100/C100 Screen Kit for 100 sq. ft. Canopy

Insects bugging you? Don't give up on outdoor fun!

- Mesh Wrap-around Panel
- Fits our W100, C100, SX100 and most other 10x10 ft. Straight Leg Canopies.
- No Tools Required.

- Fits Commercial 100, Weekender 100, or Summit 100 Canopies.
- Attaches easily with hook and loop fastener straps - no tools required.
- Wrap-around 1-piece mesh screen with 3 screen wall panels and 1 zipper-entry panel.
- 1-year limited warranty.

- Zipper-entry opening allows easy access in and out of your canopy.
- Protects you and your guests from pests while still allowing you to enjoy the outdoors.