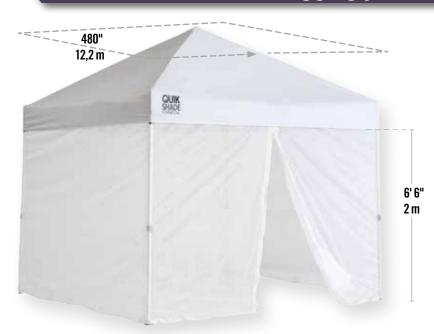

## W100/C100 Screen Kit for 100 sq. ft. Canopy

Insects bugging you? Don't give up on outdoor fun!

- Mesh Wrap-around Panel
- Fits our W100, C100, SX100 and most other 10x10 ft. Straight Leg Canopies.
- No Tools Required.

- Fits Commercial 100, Weekender 100, or Summit 100 Canopies.
- Attaches easily with hook and loop fastener straps - no tools required.
- Wrap-around 1-piece mesh screen with 3 screen wall panels and 1 zipper-entry panel.
- 1-year limited warranty.