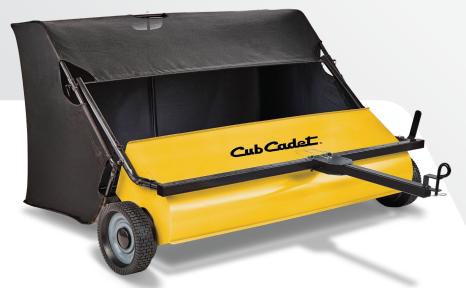

## 46 in Sweep Path 24<sup>2</sup> Collection Bag

- Super Capacity 24 cu. ft. collection bag keeps you sweeping longer with less time spent emptying.
- Collects grass clippings, leaves, pine needles, nuts and other lawn debris saving your time and energy
- > 3-Year Warranty

20 MIN ASSEMBLY > 70% Less Hardware

> Up to 50% Faster Assembly

Patented Hi-efficiency spiral brush provides superior sweeping action

Drawbar and hopper bag fold for quick and easy storage

for simultaneous mowing and sweeping

Tow in offset position

Reversible hitch allows use with any lawn tractor

Extra-wide 9 in. chute allows material to flow through without clogging

Folding Drawbar for compact storage

Brush height adjustment on side allows viewing of brush height during adjustment