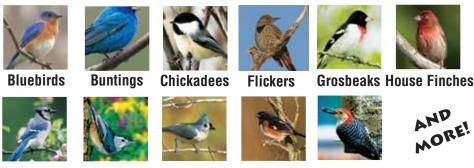

## Lyric Peanut Pieces will attract and feed these colorful songbirds:

ays Nuthatches Titmice Towhees Woodpeckers

**Choosing feeders.** Lyric Peanut Pieces can be used in most feeders. You will enjoy watching woodpeckers and nuthatches cling and bounce along a steel-mesh tube peanut feeder while they eat. Tube feeders, tubes with trays, hopper feeders and open-tray platform feeders are also appropriate. Using baffles or covered feeders will help protect this no-waste food from getting moist from rain, snow or dew.