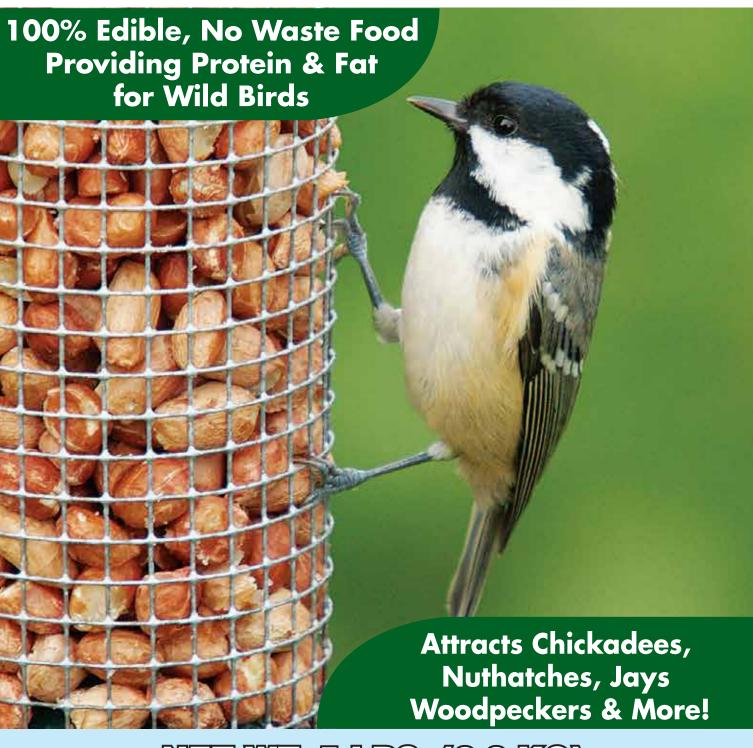

## PEANUT PIECES

**The Finest Nutrients. See The Difference.** All Lyric wild bird foods are carefully selected for nutritional content, cleanliness and quality. Lyric Peanut Pieces are appealing to many different birds. They are easier for birds to eat than peanuts in the shell or only whole peanuts. Peanut Pieces are a 100% edible, high nutrition, no-waste food. They will not germinate and cause unwanted weed growth.

Lyric Peanut Pieces' high content of protein and fat are important to fuel wild birds' high level of daily activity. Whether it's foraging for food in the winter or energy for spring nest building, you can trust Lyric to provide your backyard birds with all-natural, quality foods.

## Lyric Peanut Pieces will attract and feed these colorful songbirds:

ays Nuthatches Titmice Towhees Woodpeckers

**Choosing feeders.** Lyric Peanut Pieces can be used in most feeders. You will enjoy watching woodpeckers and nuthatches cling and bounce along a steel-mesh tube peanut feeder while they eat. Tube feeders, tubes with trays, hopper feeders and open-tray platform feeders are also appropriate. Using baffles or covered feeders will help protect this no-waste food from getting moist from rain, snow or dew.