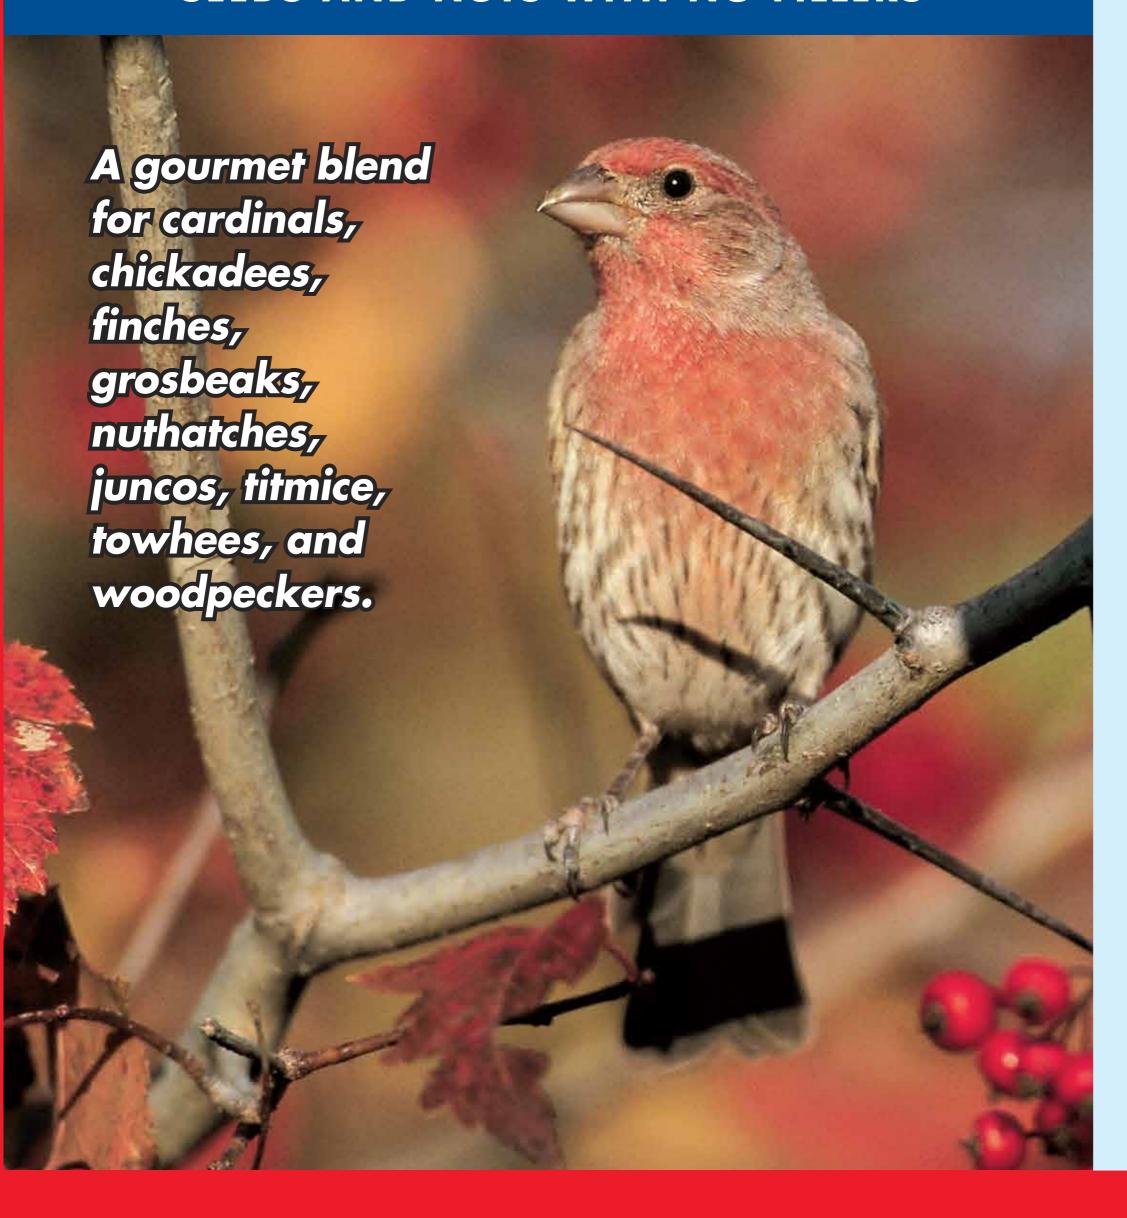

### Which birds eat Lyric Supreme Wild Bird Food Mix?

Lyric Supreme attracts the greatest variety of species because it has the greatest quantity and quality of ingredients. Cardinals, grosbeaks, finches, chickadees, titmice, nuthatches, towhees, juncos and woodpeckers mob any feeder filled with Lyric Supreme.