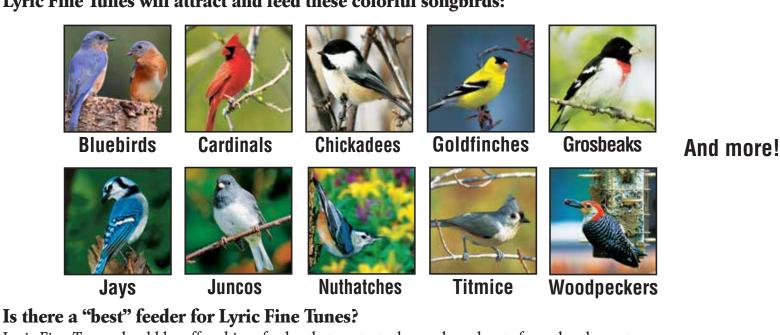

# Lyric Fine Tunes will attract and feed these colorful songbirds:

Lyric Fine Tunes should be offered in a feeder that protects the seeds and nuts from the elements.

# We recommend Hopper Feeders, Tray or Platform Feeders with a Cover and Tube Feeders.