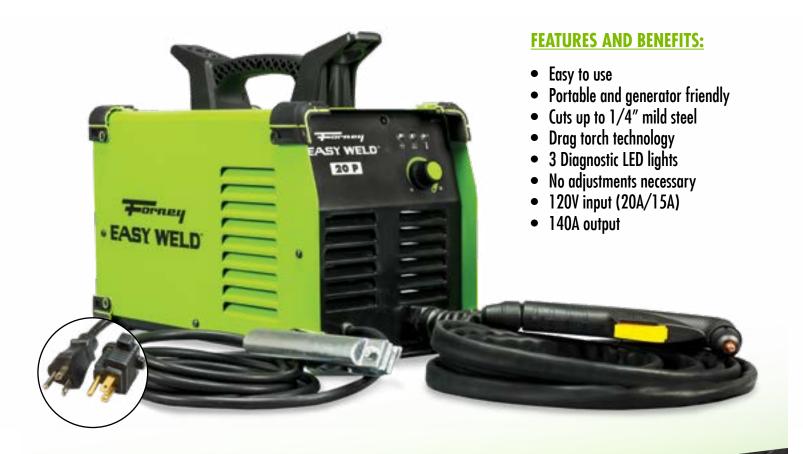

## **20 P PLASMA CUTTER**

| ITEM# 251      | Input Power | Rated Output | Plate Thickness Range      | Weight    | Dimensions             |
|----------------|-------------|--------------|----------------------------|-----------|------------------------|
| QUICK<br>SPECS | 120V        | 20A          | Cuts up to 1/4" mild steel | 21.5 lbs. | 15.125″ x 8.125″ x 12″ |

| SPECIFICATIONS:                                                                                                                                          | FEATURES:                                                                                                                                                                                                                                       | INCLUDES:                                                                                                                                            | APPLICATION:                                                                                                                                           | WARRANTY:                              |
|----------------------------------------------------------------------------------------------------------------------------------------------------------|-------------------------------------------------------------------------------------------------------------------------------------------------------------------------------------------------------------------------------------------------|------------------------------------------------------------------------------------------------------------------------------------------------------|--------------------------------------------------------------------------------------------------------------------------------------------------------|----------------------------------------|
| <ul> <li>20A output max; 120V input</li> <li>1/4" cutting capacity</li> <li>Weight: 21.5 lbs.</li> <li>Dimensions:<br/>15.125" X 8.125" X 12"</li> </ul> | <ul> <li>Easy to use</li> <li>Portable and generator friendly</li> <li>High duty cycle and cutting capacity</li> <li>Integrated air pressure regulator<br/>and dryer</li> <li>3 diagnostic LED lights</li> <li>Drag torch technology</li> </ul> | <ul> <li>13' cutting torch</li> <li>8' ground clamp</li> <li>20A-15A adapter</li> <li>1 additional electrode</li> <li>1 additional nozzle</li> </ul> | <ul> <li>Sheet metal to thin plate cutting</li> <li>Auto body</li> <li>Farm &amp; Ranch</li> <li>HVAC</li> <li>Plumbing</li> <li>Contractor</li> </ul> | • 6 month warranty<br>P-10872 03/15/18 |