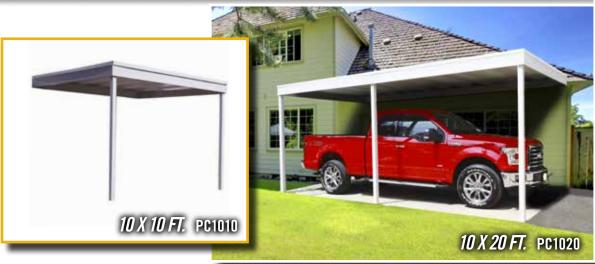

# **ATTACHED CARPORT / PATIO COVER**

# Use as a carport or patio cover. Makes a great entrance awning!

## SUBSTANTIAL FOOTPRINT SIZES

of 10 x 10 ft.  $(3,1 \times 3,1 \text{ m})$  with 848 f<sup>3</sup> (24 m<sup>3</sup>) storage capacity and 10 x 20 ft.  $(3,1 \times 6,1 \text{ m})$  with 1,692 f<sup>3</sup> (47,9 m<sup>3</sup>) storage capacity.