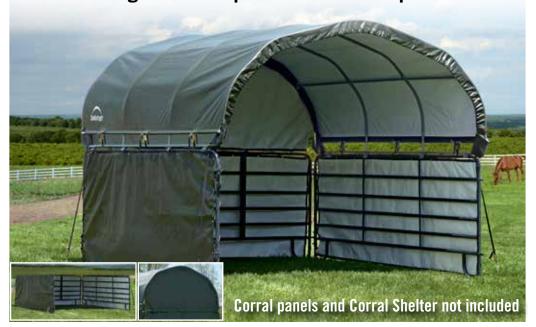

## **Corral Shelter Enclosure Kit**

Added coverage for corral panels to shade and protect livestock.

**Ripstop Tough Fabric** - 7.5 oz. Triple-layer woven polyethylene is heat sealed, not stitched for maximum water resistance. UV treated inside, outside and in between with added fade blockers.

**Universal** - fits all 12 x 5 ft. corral panels.

**Lacing Rope** - for quick and easy installation and removal.

Ratchet Tite™ tensioning on end panel for a drum-tight cover.

Full-color, high impact retail packaging

Great For: Horses, cattle, and most livestock; hay and agricultural storage

#### **Package Includes:**

- (1) End Panel Green
- (3) Side Panels Green
- Lacing Rope
- Complete Hardware Kit
- Easy step-by-step instructions