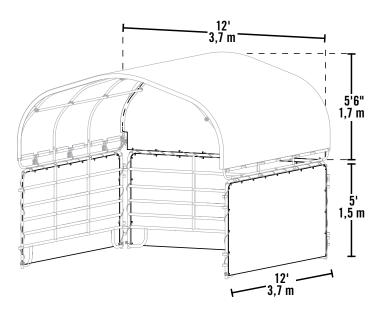

**Universal** - fits all 12 x 5 ft. corral panels.

**Lacing Rope** - for quick and easy installation and removal.

Ratchet Tite™ tensioning on end panel for a drum-tight cover.

Full-color, high impact retail packaging

Great For: Horses, cattle, and most livestock; hay and agricultural storage

#### **Package Includes:**

- (1) End Panel Green
- (3) Side Panels Green
- Lacing Rope
- Complete Hardware Kit
- Easy step-by-step instructions