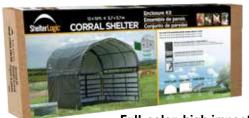

## **Corral Shelter Enclosure Kit**

Added coverage for corral panels to shade and protect livestock.

**Ripstop Tough Fabric** - 7.5 oz. Triple-layer woven polyethylene is heat sealed, not stitched for maximum water resistance. UV treated inside, outside and in between with added fade blockers.

**Universal** - fits all 12 x 5 ft. corral panels.

**Lacing Rope** - for quick and easy installation and removal.

Ratchet Tite™ tensioning on end panel for a drum-tight cover.

Full-color, high impact retail packaging

Great For: Horses, cattle, and most livestock; hay and agricultural storage