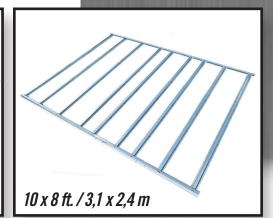

## Compatible with all EZEE® Shed sizes

The EZEE Shed<sup>®</sup> Floor Framing Kit creates a barrier between the ground and your shed floor Made from strong, durable hot dipped galvanized steel EZEE Shed<sup>®</sup> Floor Kit frame attaches easily to your EZEE Shed and is easy to assemble Choose your own flooring material.