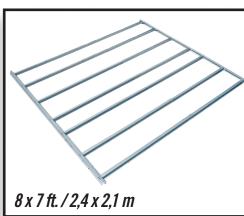

## Compatible with all EZEE® Shed sizes

The EZEE Shed<sup>®</sup> Floor Framing Kit creates a barrier between the ground and your shed floor Made from strong, durable hot dipped galvanized steel EZEE Shed<sup>®</sup> Floor Kit frame attaches easily to your EZEE Shed and is easy to assemble Choose your own flooring material.