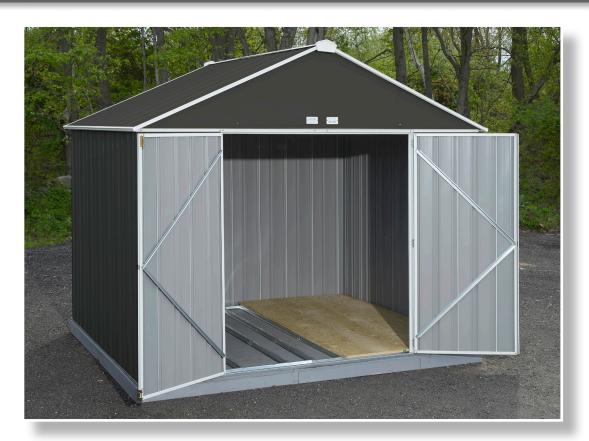

## Compatible with all EZEE® Shed sizes

The EZEE Shed<sup>®</sup> Floor Framing Kit creates a barrier between the ground and your shed floor Made from strong, durable hot dipped galvanized steel EZEE Shed<sup>®</sup> Floor Kit frame attaches easily to your EZEE Shed and is easy to assemble Choose your own flooring material.