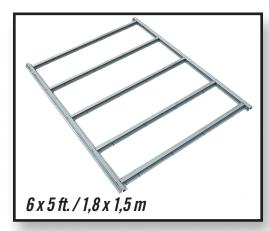

## Compatible with all EZEE® Shed sizes

The EZEE Shed<sup>®</sup> Floor Framing Kit creates a barrier between the ground and your shed floor Made from strong, durable hot dipped galvanized steel EZEE Shed<sup>®</sup> Floor Kit frame attaches easily to your EZEE Shed and is easy to assemble Choose your own flooring material.