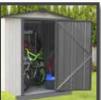

**Stylish Design in 4 Color Combinations.** Available in a stunning array of new color options including Cream, Charcoal, Cream with Charcoal Trim and Charcoal with Cream Trim.

Low Gable Roof and Vents. Gable vents improve ventilation and air circulation within the unit.

.

**Improved Roof Assembly Process.** The roof is assembled on the ground for faster, easier roof-to-wall attachment.

**Framed Swing Door.** Pad-lockable door to secure belongings and provide easy entry and exit of large items in addition to front wall storage.