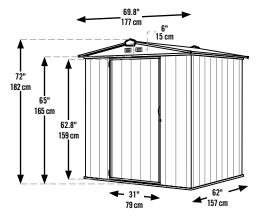

| Storage Area<br>square / cubic         | Interior Dimensions<br>WxDxH,in./cm | Door Opening<br>WxH, in./cm | Wall Height<br>in./cm | Gable Height<br>in./cm |
|----------------------------------------|-------------------------------------|-----------------------------|-----------------------|------------------------|
| 25 f <sup>2</sup> / 2,3 m <sup>2</sup> | 66 x 54 x 71 in.                    | 31 x 62.8 in.               | 65 in.                | 6 in.                  |
| 140 f <sup>3</sup> / 4 m <sup>3</sup>  | 168 x 137 x 180 cm                  | 79 x 159 cm                 | 165 cm                | 15 cm                  |