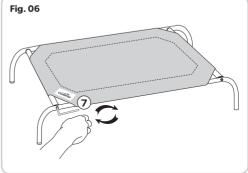

## **INSTALLATION INSTRUCTIONS**

Large and Extra Large

| PARTS LIST |                         | QTY |
|------------|-------------------------|-----|
| 1          | Rounded leg             | 4   |
| 2          | Tapered side bar        | 2   |
| 3          | End bar                 | 2   |
| 4          | Screws                  | 4   |
| 5          | Spring washer           | 4   |
| 6          | Plastic insert          | 4   |
| 7          | Tension adjustment tool | 1   |
| 8          | Pet bed fabric          | 1   |