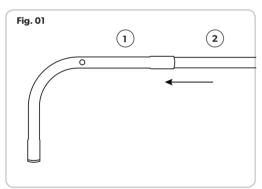

## **INSTALLATION INSTRUCTIONS**

Large and Extra Large

| PARTS LIST |                         | QTY |
|------------|-------------------------|-----|
| 1          | Rounded leg             | 4   |
| 2          | Tapered side bar        | 2   |
| 3          | End bar                 | 2   |
| 4          | Screws                  | 4   |
| 5          | Spring washer           | 4   |
| 6          | Plastic insert          | 4   |
| 7          | Tension adjustment tool | 1   |
| 8          | Pet bed fabric          | 1   |