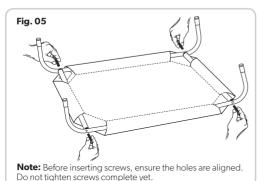

## **INSTALLATION INSTRUCTIONS**

Large and Extra Large

| PARTS LIST |                         | QTY |
|------------|-------------------------|-----|
| 1          | Rounded leg             | 4   |
| 2          | Tapered side bar        | 2   |
| 3          | End bar                 | 2   |
| 4          | Screws                  | 4   |
| 5          | Spring washer           | 4   |
| 6          | Plastic insert          | 4   |
| 7          | Tension adjustment tool | 1   |
| 8          | Pet bed fabric          | 1   |