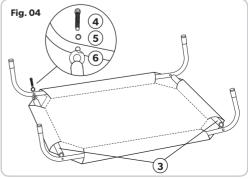

## **INSTALLATION INSTRUCTIONS**

Large and Extra Large

| PARTS LIST |                         | QTY |
|------------|-------------------------|-----|
| 1          | Rounded leg             | 4   |
| 2          | Tapered side bar        | 2   |
| 3          | End bar                 | 2   |
| 4          | Screws                  | 4   |
| 5          | Spring washer           | 4   |
| 6          | Plastic insert          | 4   |
| 7          | Tension adjustment tool | 1   |
| 8          | Pet bed fabric          | 1   |