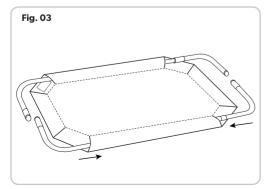

## **INSTALLATION INSTRUCTIONS**

Large and Extra Large

| PARTS LIST |                         | QTY |
|------------|-------------------------|-----|
| 1          | Rounded leg             | 4   |
| 2          | Tapered side bar        | 2   |
| 3          | End bar                 | 2   |
| 4          | Screws                  | 4   |
| 5          | Spring washer           | 4   |
| 6          | Plastic insert          | 4   |
| 7          | Tension adjustment tool | 1   |
| 8          | Pet bed fabric          | 1   |