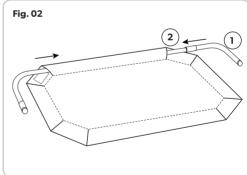

## **INSTALLATION INSTRUCTIONS**

Large and Extra Large

| PARTS LIST |                         | QTY |
|------------|-------------------------|-----|
| 1          | Rounded leg             | 4   |
| 2          | Tapered side bar        | 2   |
| 3          | End bar                 | 2   |
| 4          | Screws                  | 4   |
| 5          | Spring washer           | 4   |
| 6          | Plastic insert          | 4   |
| 7          | Tension adjustment tool | 1   |
| 8          | Pet bed fabric          | 1   |