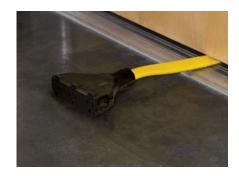

Extend 30 amps of generator power with the Champion 25-foot extension cord. Brilliantly designed with a flat cable, this durable cord fits easily under doors or windows, remains flexible in extreme heat or cold and converts your 30-amp locking outlet to three 20-amp household outlets.