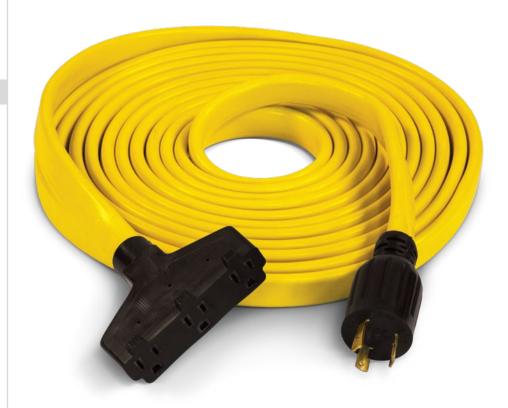

Extend 30 amps of generator power with the Champion 25-foot extension cord. Brilliantly designed with a flat cable, this durable cord fits easily under doors or windows, remains flexible in extreme heat or cold and converts your 30-amp locking outlet to three 20-amp household outlets.

Inside the box

CORD

\*Specifications, descriptions and illustrations are subject to change without notice.