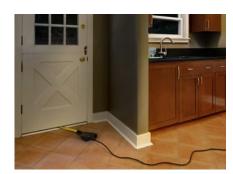

Extend 30 amps of generator power with the Champion 25-foot extension cord. Brilliantly designed with a flat cable, this durable cord fits easily under doors or windows, remains flexible in extreme heat or cold and converts your 30-amp locking outlet to three 20-amp household outlets.