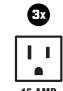

## Receptacles

**15 AMP** 

Extend 30 amps of generator power with the Champion 25-foot extension cord. Brilliantly designed with a flat cable, this durable cord fits easily under doors or windows, remains flexible in extreme heat or cold and converts your 30-amp locking outlet to three 20-amp household outlets.